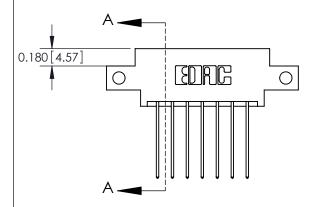

## **Mounting Option**

12-.128 (3.25) Dia. Side Mounting Holes

## **Contact Detail**

541-Wire Wrap .025 Sq.(0.64 Sq.) - Tail LG=.750(19.05) .156 [3.96] Contact Spacing x .200 [5.08] Row Spacing





**See Accompanying Pages for:** 

**Contact Bend Details** 

THIS IS A C.A.D. GENERATED DRAWING DO NOT MAKE MANUAL REVISIONS TO MASTER.



ISSUE NUMBER

ORIGINAL



837/887 Series High Temp Card Edge Connector Part Number: 887-014-541-812



**EDAC INC** TORONTO, ONTARIO CANADA

THESE DRAWINGS AND SPECIFICATIONS ARE THE PROPERTY OF EDAC INC.,AND SHALL NOT BE REPRODUCED, OR COPIED OR USED AS THE BASIS FOR THE MANUFACTURE OR SALE OF APPARATUS WITHOUT WRITTEN PERMISSION.

| ACAD REFERENCE NO. |  | 837 ENG MASTER   |       |  |
|--------------------|--|------------------|-------|--|
| DRAWN: J.LEE       |  | DATE: OCT. 06/09 |       |  |
| CHECKED:           |  | DATE:            |       |  |
| SCALE: NTS         |  | SHEET            | OF 2  |  |
| DRAWING NUMBER     |  |                  |