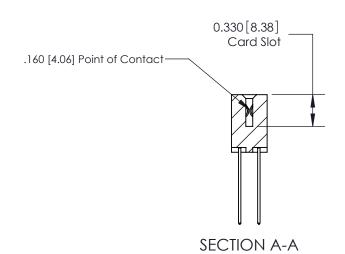

## **Contact Detail**

541-Wire Wrap .025 Sq.(0.64 Sq.) - Tail LG=.750(19.05) .156 [3.96] Contact Spacing x .200 [5.08] Row Spacing

**See Accompanying Pages for:** 

**Contact Bend Details** 

THIS IS A C.A.D. GENERATED DRAWING DO NOT MAKE MANUAL REVISIONS TO MASTER.