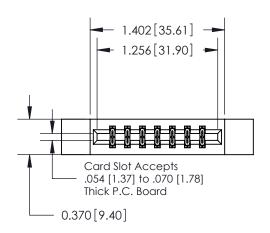

ISSUE NUMBER

ORIGINAL

837/887 Series High Temp Card Edge Connector Part Number: 887-014-541-812

**EDAC INC** TORONTO, ONTARIO CANADA

THESE DRAWINGS AND SPECIFICATIONS ARE THE PROPERTY OF EDAC INC.,AND SHALL NOT BE REPRODUCED, OR COPIED OR USED AS THE BASIS FOR THE MANUFACTURE OR SALE OF APPARATUS WITHOUT WRITTEN PERMISSION.