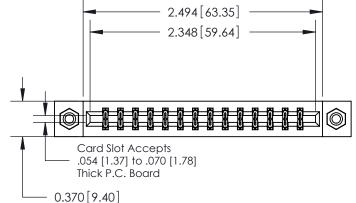

**Mounting Option** 

08-#4-40 Unified Threaded Inserts

## **Contact Detail**

555-Extender Board Bend (Code 500 Contacts)







THIS IS A C.A.D. GENERATED DRAWING DO NOT MAKE MANUAL REVISIONS TO MASTER.



ISSUE NUMBER ORIGINAL

0.330[8.38] Card Slot .160 [4.06] Point of Contact SECTION A-A

**See Accompanying Pages for:** 

**Contact Bend Details** 

837/887 Series High Temp Card Edge Connector Part Number: 887-028-555-208

|                    | EDAC INC          |  |  |
|--------------------|-------------------|--|--|
|                    | TORONTO, ONTARIO  |  |  |
|                    | CANADA            |  |  |
| YOUR CONNECTION TO | QUALITY & SERVICE |  |  |

**EDAC INC** TORONTO, ONTARIO CANADA

THESE DRAWINGS AND SPECIFICATIONS ARE THE PROPERTY OF EDAC INC.,AND SHALL NOT BE REPRODUCED, OR COPIED OR USED AS THE BASIS FOR THE MANUFACTURE OR SALE OF APPARATUS WITHOUT WRITTEN PERMISSION.

| ACAD REFERENCE