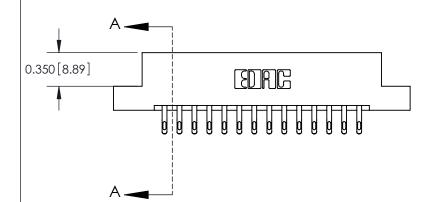

**See Accompanying Pages for:** 

**Contact Bend Details** 

837/887 Series High Temp Card Edge Connector Part Number: 887-028-555-208

|                    | EDAC INC          |  |  |
|--------------------|-------------------|--|--|
|                    | TORONTO, ONTARIO  |  |  |
|                    | CANADA            |  |  |
| YOUR CONNECTION TO | QUALITY & SERVICE |  |  |