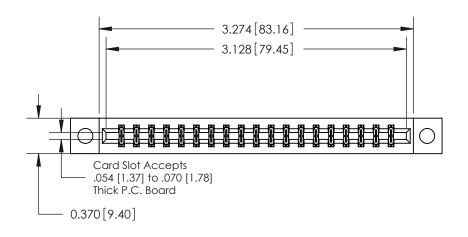

**Mounting Option** 

04-.156 (3.96) Dia. Mounting Holes

## **Contact Detail**

560-Extender Board Bend (Code 523 Contacts)

.156 [3.96] Contact Spacing x .200 [5.08] Row Spacing

THIS IS A C.A.D. GENERATED DRAWING DO NOT MAKE MANUAL REVISIONS TO MASTER.



ISSUE NUMBER

ORIGINAL







**See Accompanying Pages for:** 

**Contact Bend Details** 

837/887 Series High Temp Card Edge Connector Part Number: 887-038-560-804



**EDAC INC** TORONTO, ONTARIO CANADA

THESE DRAWINGS AND SPECIFICATIONS ARE THE PROPERTY OF EDAC INC.,AND SHALL NOT BE REPRODUCED, OR COPIED OR USED AS THE BASIS FOR THE MANUFACTURE OR SALE OF APPARATUS WITHOUT WRITTEN PERMISSION.

| ACAD REFERENCE NO. | 837 ENG MASTER   |  |  |
|--------------------|------------------|--|--|
| DRAWN: J.LEE       | DATE: OCT. 06/09 |  |  |
| CHECKED:           | DATE:            |  |  |
| SCALE: NTS         | SHEET 1 OF 2     |  |  |
| DRAWING NUMBER     | ISSUE            |  |  |
| 837 Assembly       | 1                |  |  |



ISSUE NUMBER

ORIGINAL

1



|                     | 837/887 Series High Temp Card Ed