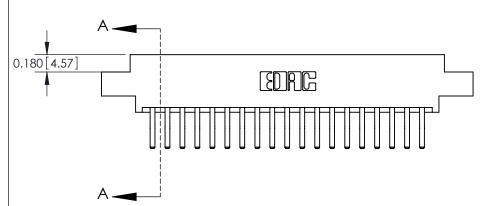

## **Contact Detail**

560-Extender Board Bend (Code 523 Contacts)

.156 [3.96] Contact Spacing x .200 [5.08] Row Spacing

THIS IS A C.A.D. GENERATED DRAWING DO NOT MAKE MANUAL REVISIONS TO MASTER.

ISSUE NUMBER