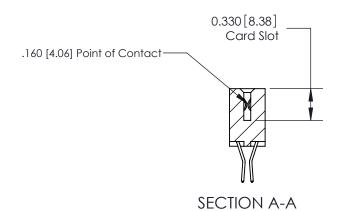

## **Contact Detail**

560-Extender Board Bend (Code 523 Contacts)

.156 [3.96] Contact Spacing x .200 [5.08] Row Spacing

THIS IS A C.A.D. GENERATED DRAWING DO NOT MAKE MANUAL REVISIONS TO MASTER.

ISSUE NUMBER