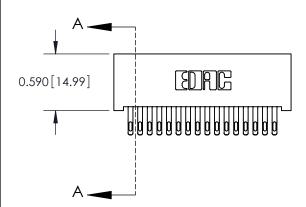

842/892 Series High Temp Card Edge Connector Part Number: 892-032-555-201

YOUR CONNECTION TO QUALITY & SERVICE

842 ENG MASTER J.LEE DATE: OCT. 06/09 SHEET 1 OF 3

842 Assembly

THIS IS A C.A.D. GENERATED DRAWING DO NOT MAKE MANUAL REVISIONS TO MASTER