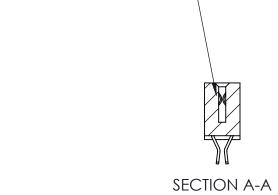

## **Contact Detail**

555-Extender Board Bend (Code 500 Contacts)

.100 [2.54] Contact Spacing x .200 [5.08] Row Spacing

**See Accompanying Pages for:** 

- **Contact Bend Details**
- **Mounting Options**

.240 [6.10] Point of Contact-

ORIGINAL (1)

| 842/892 Series High Temp Card Edge Connector<br>Contact Bend Detail |                                                                                                 | ACAD REFERENCE NO. 842 ENG MASTER |             |                  |        |
|---------------------------------------------------------------------|-------------------------------------------------------------------------------------------------|-----------------------------------|-------------|------------------|--------|
|                                                                     |                                                                                                 | DRAWN:                            | J.LEE       | DATE: OCT. 06/09 |        |
|                                                                     |                                                                                                 | CHECKED:                          |             | DATE:            |        |
| EDAC INC                                                            | THESE DRAWINGS AND SPECIFICATIONS ARE THE PROPERTY OF EDAC INCAND                               | SCALE:                            | NTS         | SHEET :          | 2 OF 3 |
| TORONTO, ONTARIO                                                    | SHALL NOT BE REPRODUCED,OR COPIED OR USED AS THE BASIS FOR THE MANUFACTURE OR SALE OF APPARATUS | DRAWING                           | NUMBER      |                  | ISSUE  |
| YOUR CONNECTION TO QUALITY & SERVICE                                |                                                                                                 | 8                                 | 42 Assembly |                  | 1      |