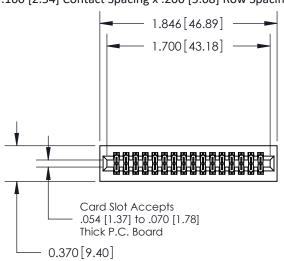

## **Contact Detail**

555-Extender Board Bend (Code 500 Contacts)

.100 [2.54] Contact Spacing x .200 [5.08] Row Spacing

**See Accompanying Pages for:** 

- **Contact Bend Details**
- **Mounting Options**

.240 [6.10] Point of Contact-

842/892 Series High Temp Card Edge Connector Part Number: 892-032-555-201

YOUR CONNECTION TO QUALITY & SERVICE

842 ENG MASTER J.LEE DATE: OCT. 06/09 SHEET 1 OF 3

842 Assembly

THIS IS A C.A.D. GENERATED DRAWING DO NOT MAKE MANUAL REVISIONS TO MASTER