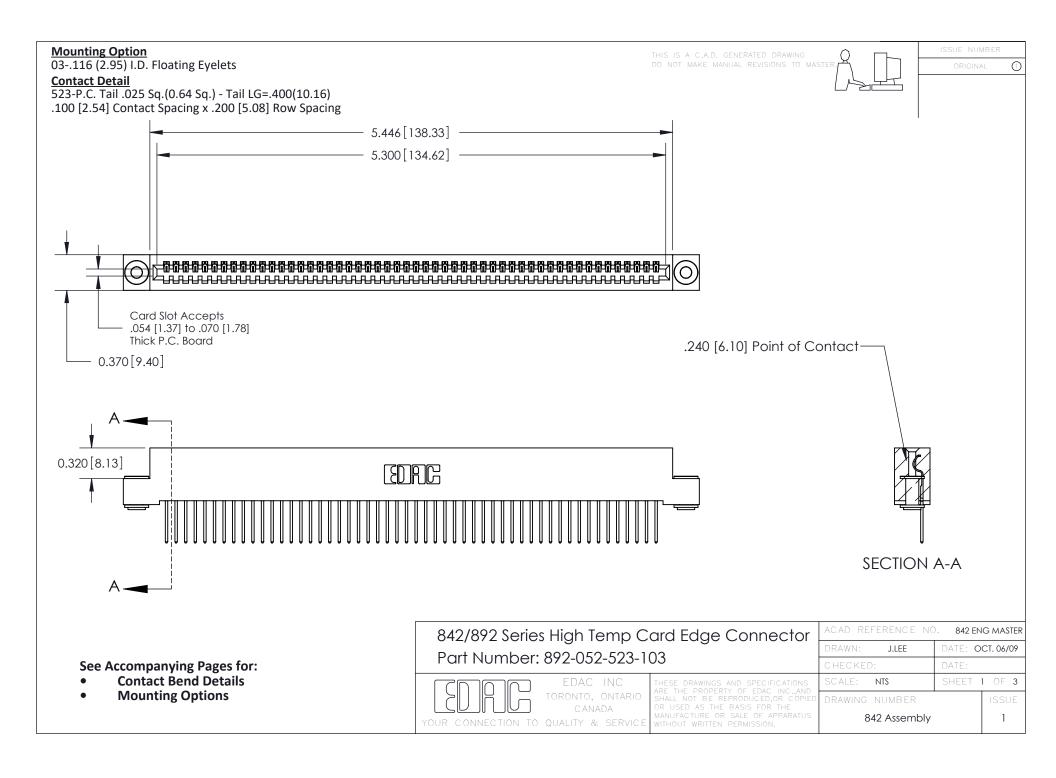

THIS IS A C.A.D. GENERATED DRAWING DO NOT MAKE MANUAL REVISIONS TO MASTER

ISSUE NUMBE

ORIGINAL

1



| 842/892 Series High Temp Card Edge Connector<br>Contact Bend Detail |                                                                                                                                                                                                 | ACAD REFERENCE NO. 842 ENG MASTER |          |                         |        |  |
|---------------------------------------------------------------------|-------------------------------------------------------------------------------------------------------------------------------------------------------------------------------------------------|-----------------------------------|----------|-------------------------|------