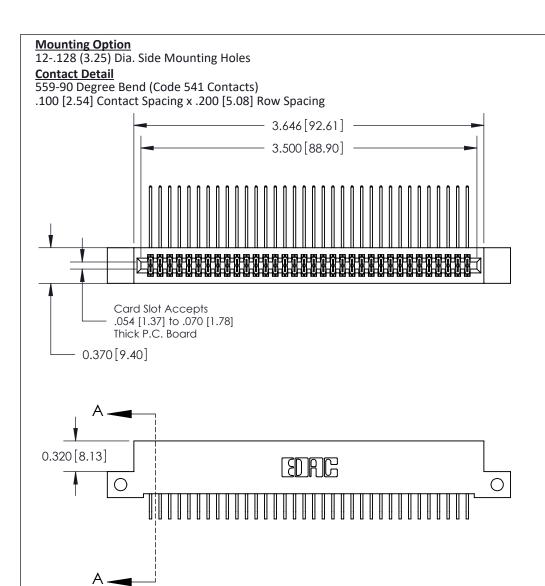

## **See Accompanying Pages for:**

- **Contact Bend Details**
- **Mounting Options**

CANADA

YOUR CONNECTION TO QUALITY & SERVICE

THIS IS A C.A.D. GENERATED DRAWING DO NOT MAKE MANUAL REVISIONS TO MASTER

ORIGINAL (1)

THIS IS A C.A.D. GENERATED DRAWING
DO NOT MAKE MANUAL REVISIONS TO MASTER

ISSUE NUMBER

ORIGINAL

1

| 842/892 Series High Temp Card Edge Con<br>Mounting Options   | nnector   ACAD REFERENCE NO. 842 ENG MASTE |
|--------------------------------------------------------------|--------------------------------------------|
| EDAC INC THESE DRAWINGS AND SPI                              |                                            |
|                                                              | uced,or copied drawing number issue        |
| YOUR CONNECTION TO QUALITY & SERVICE WITHOUT WRITTEN PERMISS |                                            |