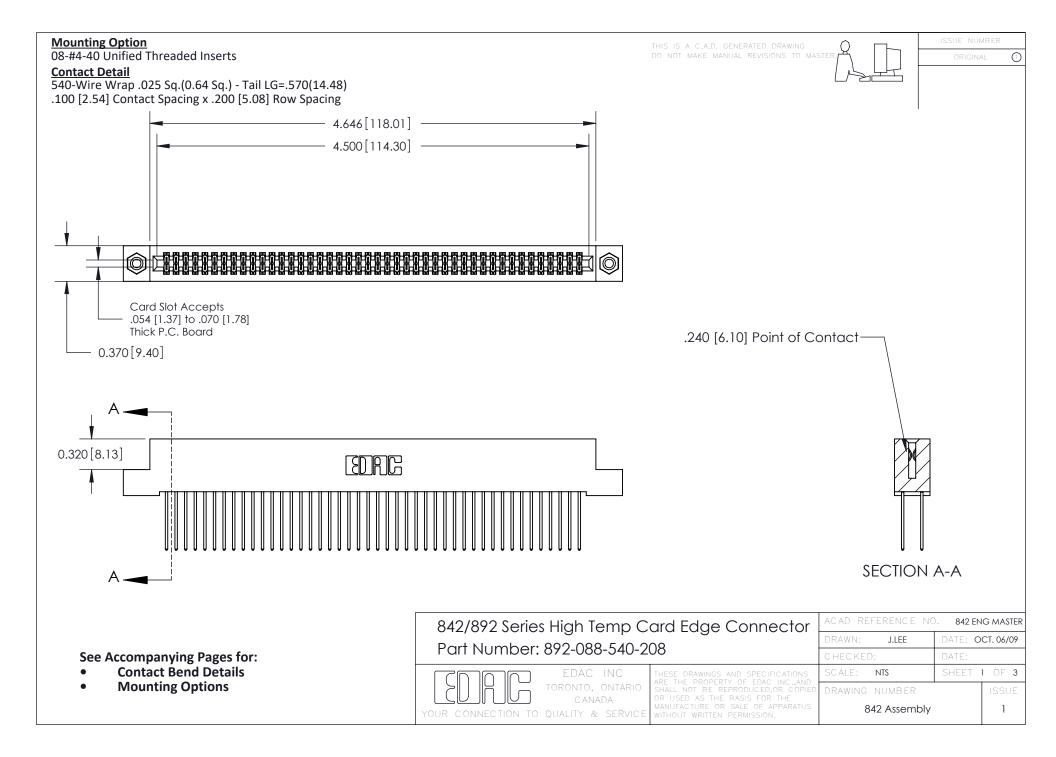

THIS IS A C.A.D. GENERATED DRAWING DO NOT MAKE MANUAL REVISIONS TO MASTER

ORIGINAL (1)



| 842/892 Series High Temp Card Edge Connector<br>Contact Bend Detail |                                                                                                 | ACAD REFERENCE NO. 842 ENG MASTER |             |                  |        |
|---------------------------------------------------------------------|-------------------------------------------------------------------------------------------------|-----------------------------------|-------------|------------------|--------|
|                                                                     |                                                                                                 | DRAWN:                            | J.LEE