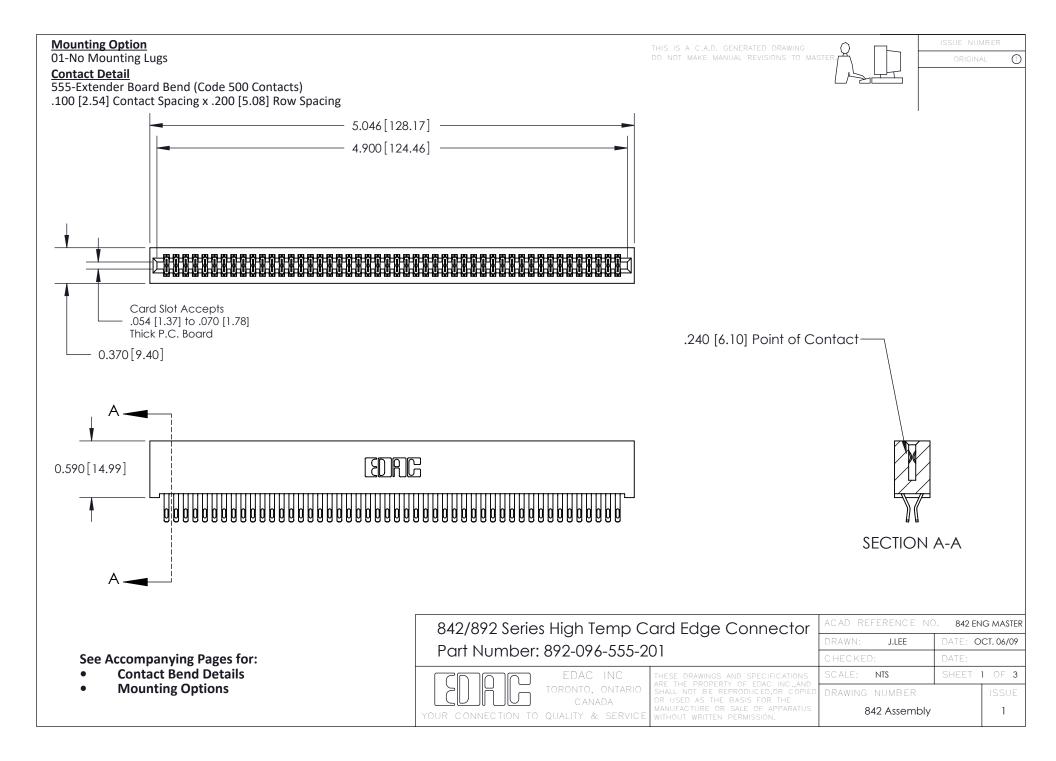

THIS IS A C.A.D. GENERATED DRAWING DO NOT MAKE MANUAL REVISIONS TO MASTER

ORIGINAL (1)



| 842/892 Series High Temp Card Edge Connector<br>Contact Bend Detail |                                                                                                 | ACAD REFERENCE NO. 842 ENG MASTER |             |                  |        |
|---------------------------------------------------------------------|-------------------------------------------------------------------------------------------------|-----------------------------------|-------------|------------------|--------|
|                                                                     |                                                                                                 | DRAWN:                            | J.LEE