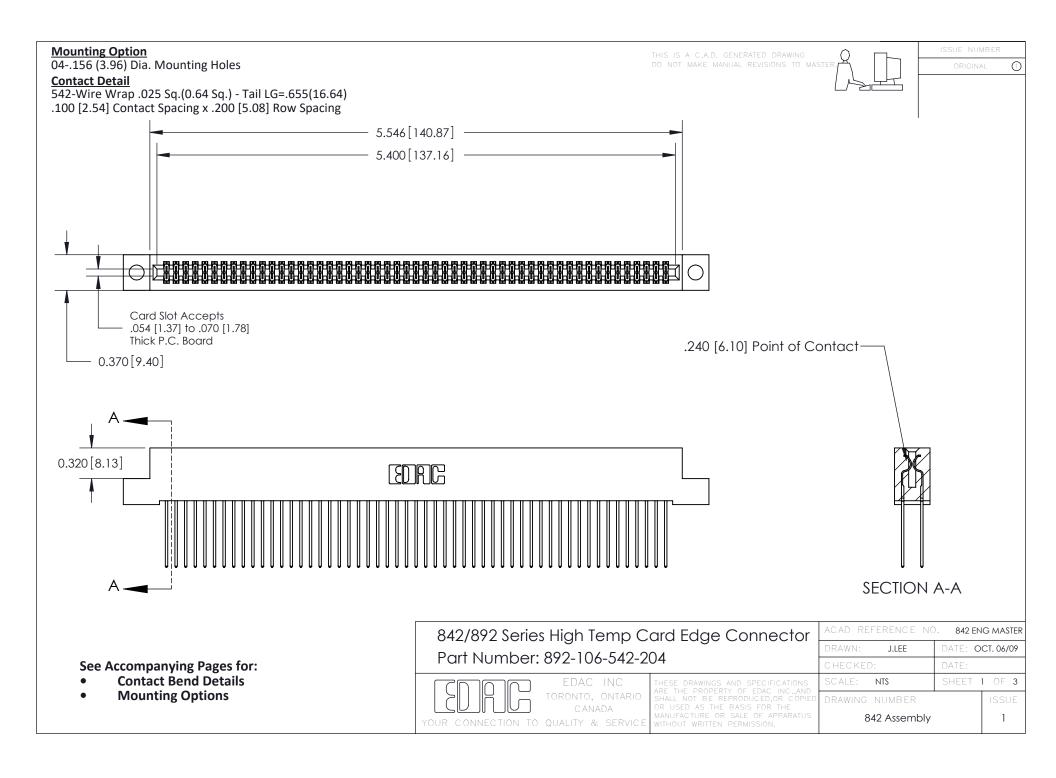

THIS IS A C.A.D. GENERATED DRAWING DO NOT MAKE MANUAL REVISIONS TO MASTER

ORIGINAL (1)



| 842/892 Series High Temp Card Edge Connector<br>Contact Bend Detail |                                                                                                 | ACAD REFERENCE NO. 842 ENG MASTER |             |                  |        |
|---------------------------------------------------------------------|-------------------------------------------------------------------------------------------------|-----------------------------------|-------------|------------------|--------|
|                                                                     |                                                                                                 | DRAWN:                            | J.LEE