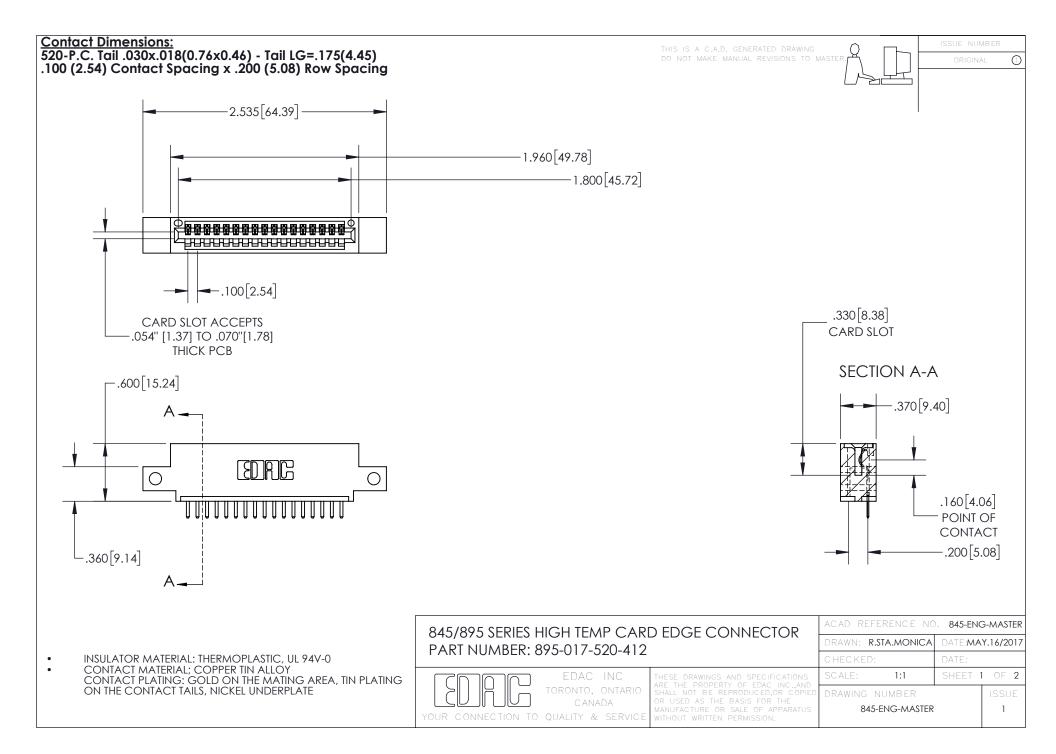

INSULATOR MATERIAL: THERMOPLASTIC POLYESTER, UL 94V-0 DAP MATERIAL AVAILABLE UPON REQUEST

**Contact Code 558** 

CONTACT MATERIAL; COPPER ALLOY CONTACT PLATING: GOLD ON THE MATING AREA, TIN PLATING ON THE CONTACT TAILS, NICKEL UNDERPLATE

## 845/895 SERIES HIGH TEMP CARD EDGE CONNECTOR CONTACT CODE 555,556,558,559,560 DIMENSIONS

YOUR CONNECTION TO QUALITY & SERVICE

Contact Code 559

|   | ACAD REFERENCE NO. 845-ENG-MASTER |                  |  |
|---|-----------------------------------|------------------|--|
|   | DRAWN: R.STA.MONICA               | DATE:MAY.16/2017 |  |
|   | CHECKED:                          | DATE:            |  |
|   | SCALE: 1:1                        | SHEET 2 OF 2     |  |
| D | DRAWING NUMBER                    | ISSUE            |  |

Contact Code 560

845-ENG-MASTER