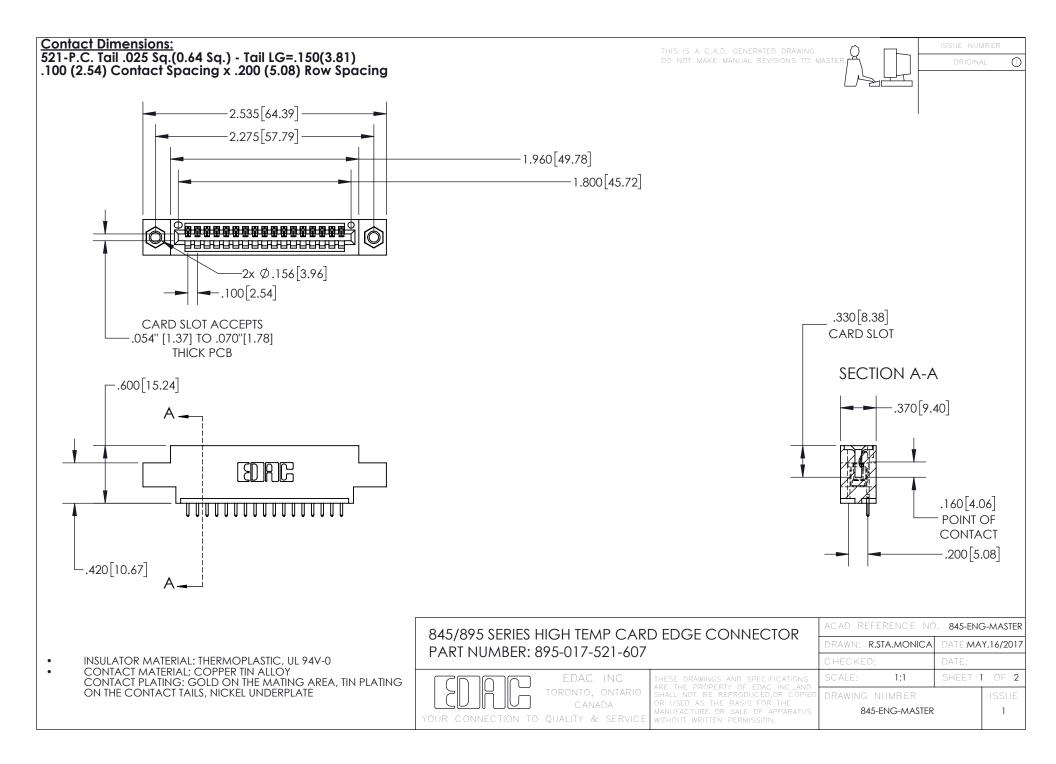

INSULATOR MATERIAL: THERMOPLASTIC POLYESTER, UL 94V-0 DAP MATERIAL AVAILABLE UPON REQUEST

**Contact Code 558** 

CONTACT MATERIAL; COPPER ALLOY CONTACT PLATING: GOLD ON THE MATING AREA, TIN PLATING ON THE CONTACT TAILS, NICKEL UNDERPLATE

## 845/895 SERIES HIGH TEMP CARD EDGE CONNECTOR CONTACT CODE 555,556,558,559,560 DIMENSIONS

YOUR CONNECTION TO QUALITY & SERVICE

Contact Code 559

|   | ACAD REFERENCE NO. 845-ENG-MASTER |                  |  |
|---|-----------------------------------|------------------|--|
|   | DRAWN: R.STA.MONICA               | DATE:MAY.16/2017 |  |
|   | CHECKED:                          | DATE:            |  |
|   | SCALE: 1:1                        | SHEET 2 OF 2     |  |
| D | DRAWING NUMBER                    | ISSUE            |  |

Contact Code 560