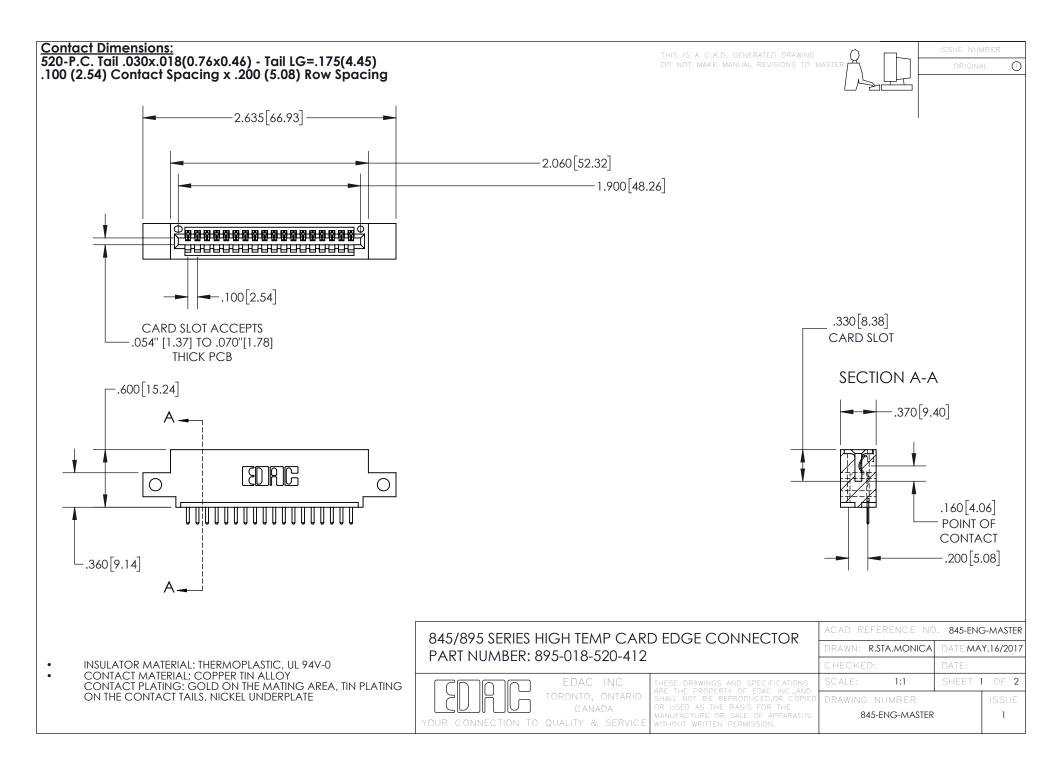

## 845/895 SERIES HIGH TEMP CARD EDGE CONNECTOR CONTACT CODE 555,556,558,559,560 DIMENSIONS

YOUR CONNECTION TO QUALITY & SERVICE

Contact Code 559

|   | ACAD REFERENCE NO. 845-ENG-MASTER |                  |  |
|---|-----------------------------------|------------------|--|
|   | DRAWN: R.STA.MONICA               | DATE:MAY.16/2017 |  |
|   | CHECKED:                          | DATE:            |  |
|   | SCALE: 1:1                        | SHEET 2 OF 2     |  |
| D | DRAWING NUMBER                    | ISSUE            |  |