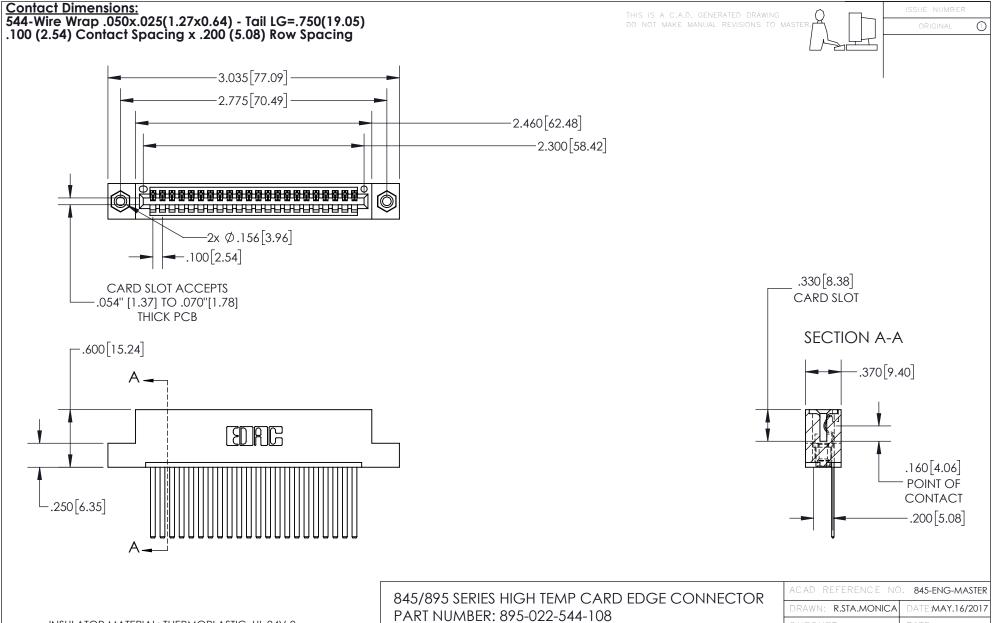

| ACAD REFERENCE NO. 845-ENG-MASTER |                    |
|-----------------------------------|--------------------|
| DRAWN: R.STA.MONIC                | A DATE:MAY.16/2017 |
| CHECKED:                          | DATE:              |
| SCALE: 1:1                        | SHEET 1 OF 2       |
| DRAWING NUMBER                    | ISSUE              |