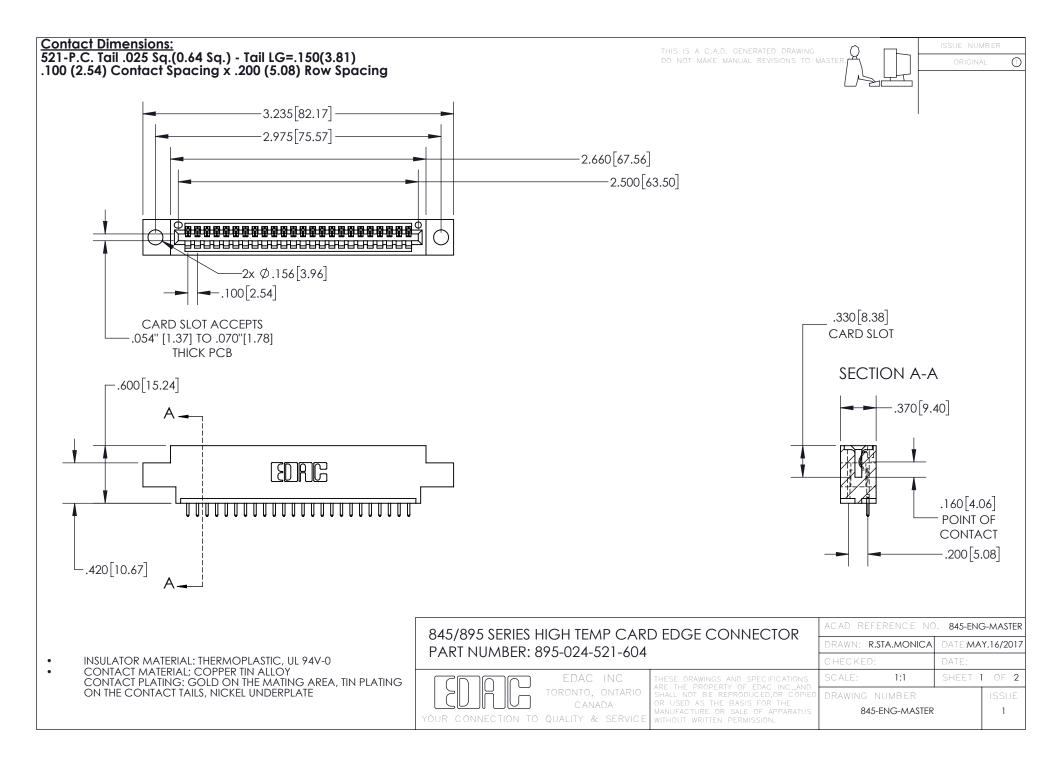

INSULATOR MATERIAL: THERMOPLASTIC POLYESTER, UL 94V-0 DAP MATERIAL AVAILABLE UPON REQUEST

**Contact Code 558** 

CONTACT MATERIAL; COPPER ALLOY CONTACT PLATING: GOLD ON THE MATING AREA, TIN PLATING ON THE CONTACT TAILS, NICKEL UNDERPLATE

## 845/895 SERIES HIGH TEMP CARD EDGE CONNECTOR CONTACT CODE 555,556,558,559,560 DIMENSIONS

YOUR CONNECTION TO QUALITY & SERVICE

Contact Code 559

|   | ACAD REFERENCE NO. 845-ENG-MASTER |                  |  |
|---|-----------------------------------|------------------|--|
|   | DRAWN: R.STA.MONICA               | DATE:MAY.16/2017 |  |
|   | CHECKED:                          | DATE:            |  |
|   | SCALE: 1:1                        | SHEET 2 OF 2     |  |
| D | DRAWING NUMBER                    | ISSUE            |  |

Contact Code 560

845-ENG-MASTER