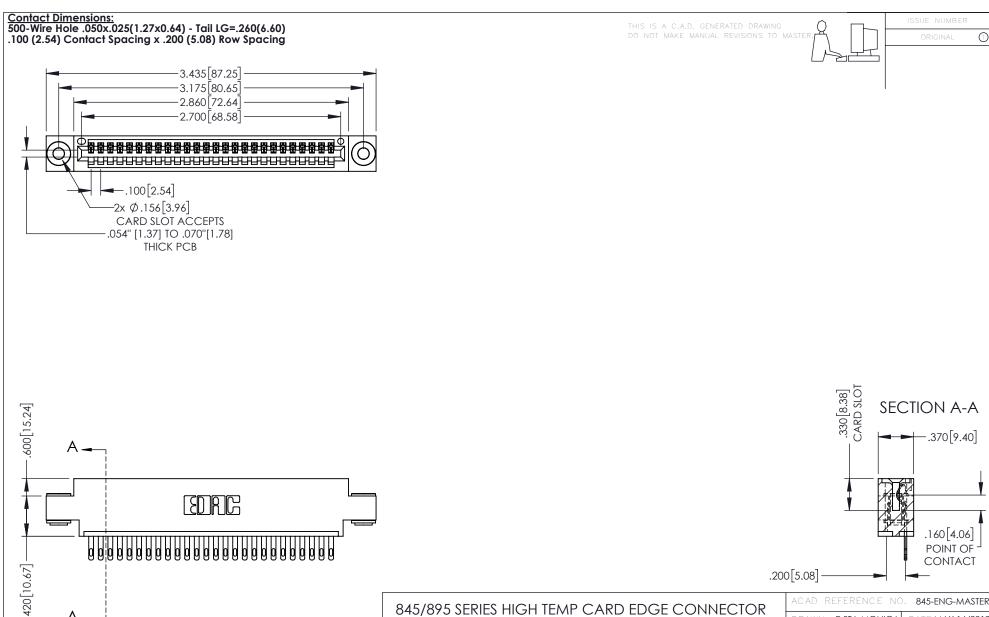

INSULATOR MATERIAL: THERMOPLASTIC, UL 94V-0

CONTACT MATERIAL; COPPER TIN ALLOY
CONTACT PLATING: GOLD ON THE MATING AREA, TIN PLATING
ON THE CONTACT TAILS, NICKEL UNDERPLATE

845/895 SERIES HIGH TEMP CARD EDGE CONNECTOR PART NUMBER: 895-026-500-603

YOUR CONNECTION TO QUALITY & SERVICE

| ACAD REFERENCE NO. 845-ENG-MASTER |                  |  |
|-----------------------------------|------------------|--|
| DRAWN: R.STA.MONICA               | DATE:MAY.16/2017 |  |
| CHECKED:                          | DATE:            |  |
| SCALE: 1:1                        | SHEET 1 OF 2     |  |
| DRAWING NUMBER                    | ISSUE            |  |
| 845-ENG-MASTER                    | 1                |  |