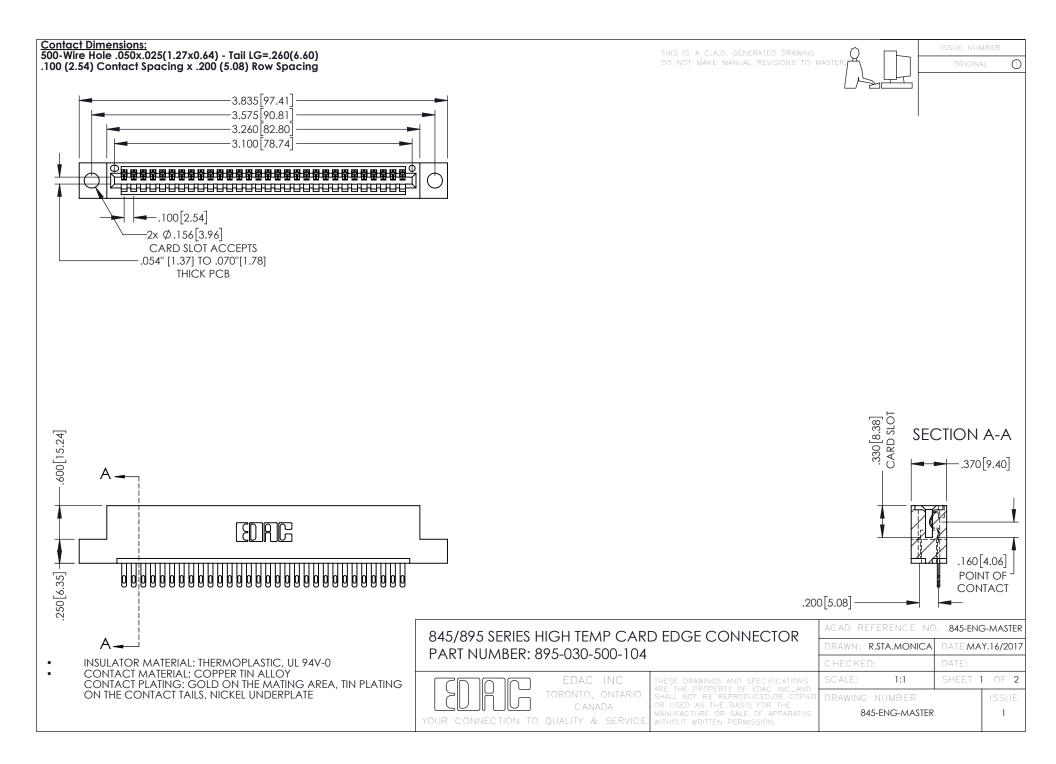

- INSULATOR MATERIAL: THERMOPLASTIC POLYESTER, UL 94V-0 DAP MATERIAL AVAILABLE UPON REQUEST
- CONTACT MATERIAL; COPPER ALLOY

**Contact Code 558** 

CONTACT PLATING: GOLD ON THE MATING AREA, TIN PLATING ON THE CONTACT TAILS, NICKEL UNDERPLATE

## 845/895 SERIES HIGH TEMP CARD EDGE CONNECTOR CONTACT CODE 555,556,558,559,560 DIMENSIONS

YOUR CONNECTION TO QUALITY & SERVICE

Contact Code 559

|   | ACAD REFERENCE NO   | . 845-ENG-MASTER |
|---|---------------------|------------------|
|   | DRAWN: R.STA.MONICA | DATE:MAY.16/2017 |
|   | CHECKED:            | DATE:            |
|   | SCALE: 1:1          | SHEET 2 OF 2     |
| D | DRAWING NUMBER      | ISSUE            |

Contact Code 560

845-ENG-MASTER