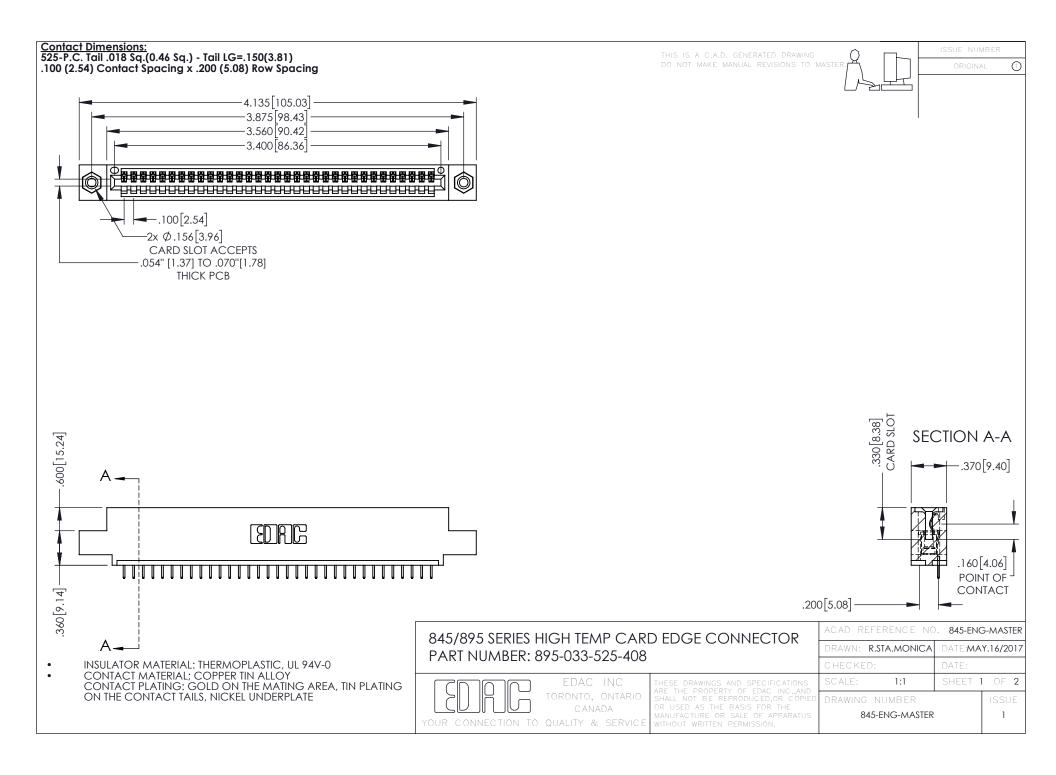

- INSULATOR MATERIAL: THERMOPLASTIC POLYESTER, UL 94V-0 DAP MATERIAL AVAILABLE UPON REQUEST
- CONTACT MATERIAL; COPPER ALLOY

**Contact Code 558** 

CONTACT PLATING: GOLD ON THE MATING AREA, TIN PLATING ON THE CONTACT TAILS, NICKEL UNDERPLATE

## 845/895 SERIES HIGH TEMP CARD EDGE CONNECTOR CONTACT CODE 555,556,558,559,560 DIMENSIONS

YOUR CONNECTION TO QUALITY & SERVICE

Contact Code 559

|   | ACAD REFERENCE NO   | . 845-ENG-MASTER |
|---|---------------------|------------------|
|   | DRAWN: R.STA.MONICA | DATE:MAY.16/2017 |
|   | CHECKED:            | DATE:            |
|   | SCALE: 1:1          | SHEET 2 OF 2     |
| D | DRAWING NUMBER      | ISSUE            |

Contact Code 560

845-ENG-MASTER