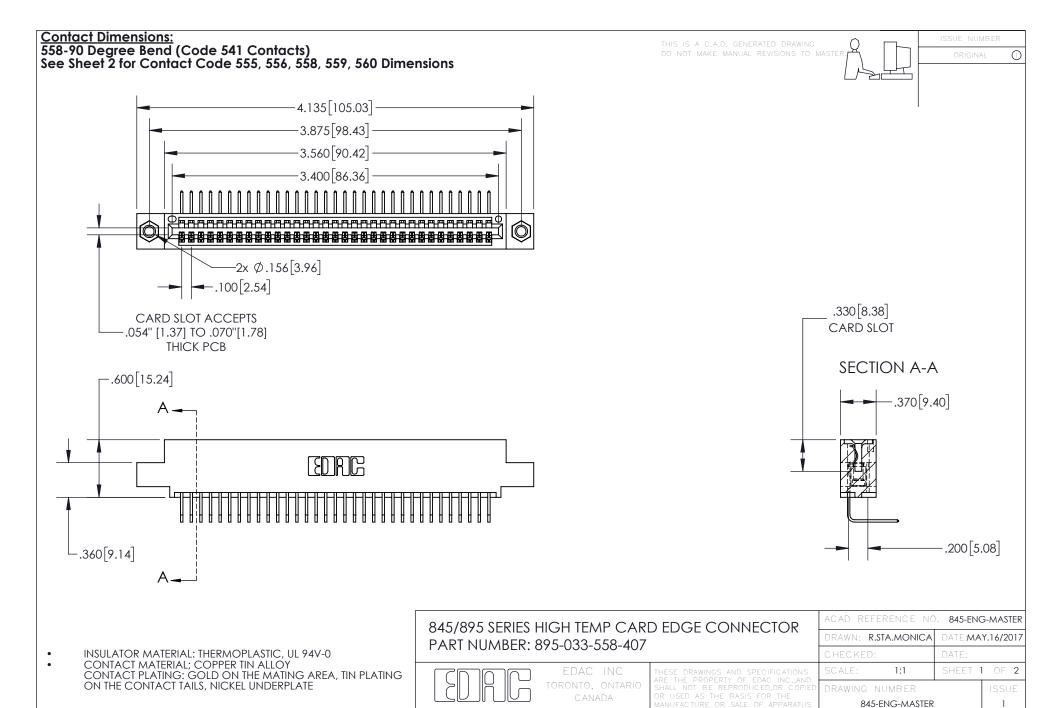

YOUR CONNECTION TO QUALITY & SERVICE

- INSULATOR MATERIAL: THERMOPLASTIC POLYESTER, UL 94V-0 DAP MATERIAL AVAILABLE UPON REQUEST
- CONTACT MATERIAL; COPPER ALLOY

CONTACT PLATING: GOLD ON THE MATING AREA, TIN PLATING ON THE CONTACT TAILS, NICKEL UNDERPLATE