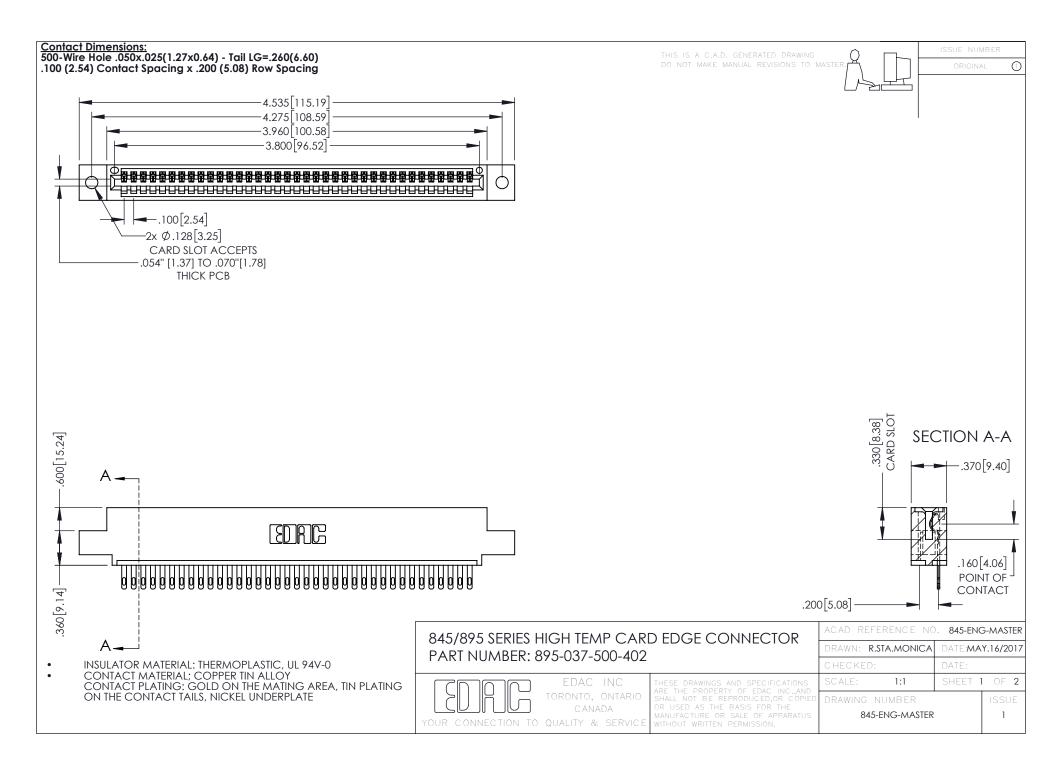

**Contact Code 558** Contact Code 559 Contact Code 560

- INSULATOR MATERIAL: THERMOPLASTIC POLYESTER, UL 94V-0 DAP MATERIAL AVAILABLE UPON REQUEST
- CONTACT MATERIAL; COPPER ALLOY

CONTACT PLATING: GOLD ON THE MATING AREA, TIN PLATING ON THE CONTACT TAILS, NICKEL UNDERPLATE

## 845/895 SERIES HIGH TEMP CARD EDGE CONNECTOR CONTACT CODE 555,556,558,559,560 DIMENSIONS

YOUR CONNECTION TO QUALITY & SERVICE

|   | ACAD REFERENCE NO. 845-ENG-MASTER |                  |
|---|-----------------------------------|------------------|
|   | DRAWN: R.STA.MONICA               | DATE:MAY.16/2017 |
|   | CHECKED:                          | DATE:            |
|   | SCALE: 1:1                        | SHEET 2 OF 2     |
| D | DRAWING NUMBER                    | ISSUE            |

845-ENG-MASTER