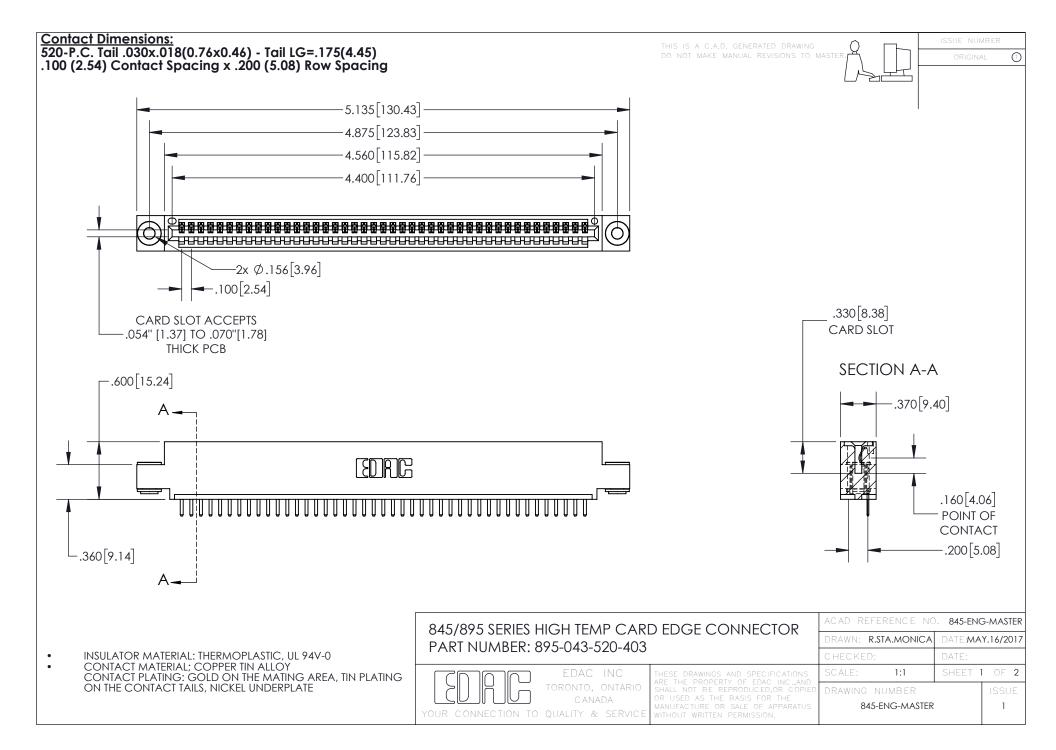

- INSULATOR MATERIAL: THERMOPLASTIC POLYESTER, UL 94V-0 DAP MATERIAL AVAILABLE UPON REQUEST
- CONTACT MATERIAL; COPPER ALLOY

CONTACT PLATING: GOLD ON THE MATING AREA, TIN PLATING ON THE CONTACT TAILS, NICKEL UNDERPLATE

## 845/895 SERIES HIGH TEMP CARD EDGE CONNECTOR CONTACT CODE 555,556,558,559,560 DIMENSIONS

YOUR CONNECTION TO QUALITY & SERVICE

|   | ACAD REFERENCE NO. 845-ENG-MASTER |                          |
|---|-----------------------------------|--------------------------|
|   | DRAWN: R.STA.MONICA               | DATE: <b>MAY.16/2017</b> |
|   | CHECKED:                          | DATE:                    |
|   | SCALE: 1:1                        | SHEET 2 OF 2             |
| D | DRAWING NUMBER                    | ISSUE                    |

845-ENG-MASTER