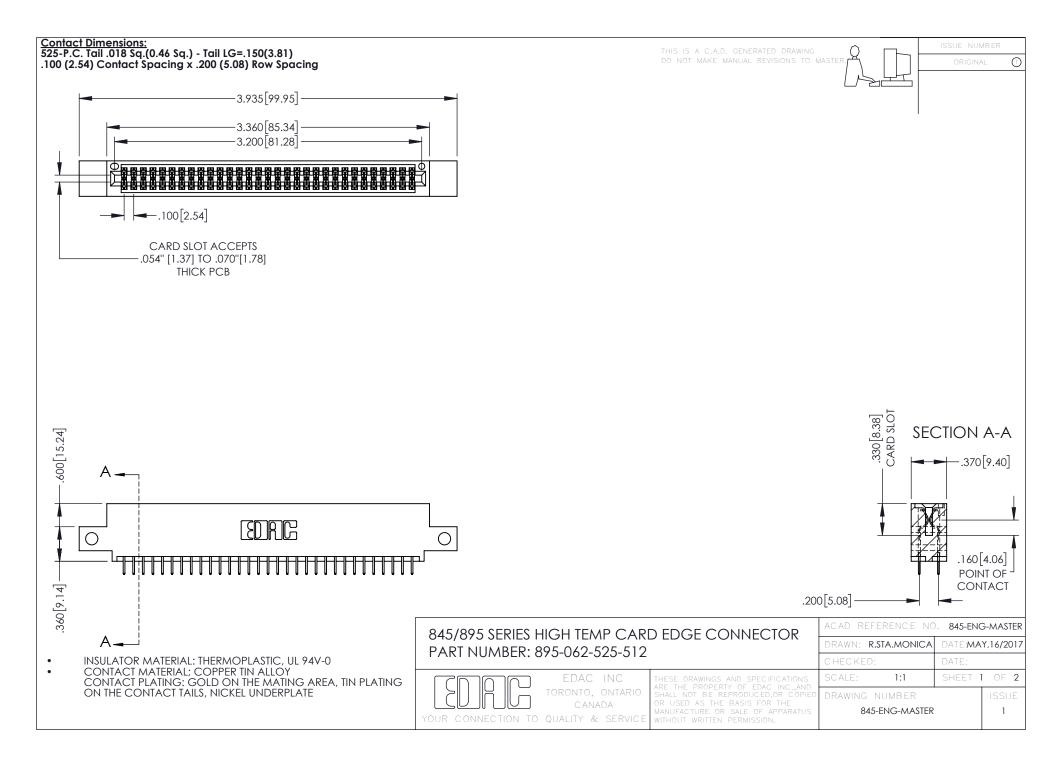

**Contact Code 558** Contact Code 559 Contact Code 560

- INSULATOR MATERIAL: THERMOPLASTIC POLYESTER, UL 94V-0 DAP MATERIAL AVAILABLE UPON REQUEST
- CONTACT MATERIAL; COPPER ALLOY

CONTACT PLATING: GOLD ON THE MATING AREA, TIN PLATING ON THE CONTACT TAILS, NICKEL UNDERPLATE

## 845/895 SERIES HIGH TEMP CARD EDGE CONNECTOR CONTACT CODE 555,556,558,559,560 DIMENSIONS

YOUR CONNECTION TO QUALITY & SERVICE

|   | ACAD REFERENCE NO. 845-ENG-MASTER |                  |
|---|-----------------------------------|------------------|
|   | DRAWN: R.STA.MONICA               | DATE:MAY.16/2017 |
|   | CHECKED:                          | DATE:            |
|   | SCALE: 1:1                        | SHEET 2 OF 2     |
| D | DRAWING NUMBER                    | ISSUE            |

845-ENG-MASTER