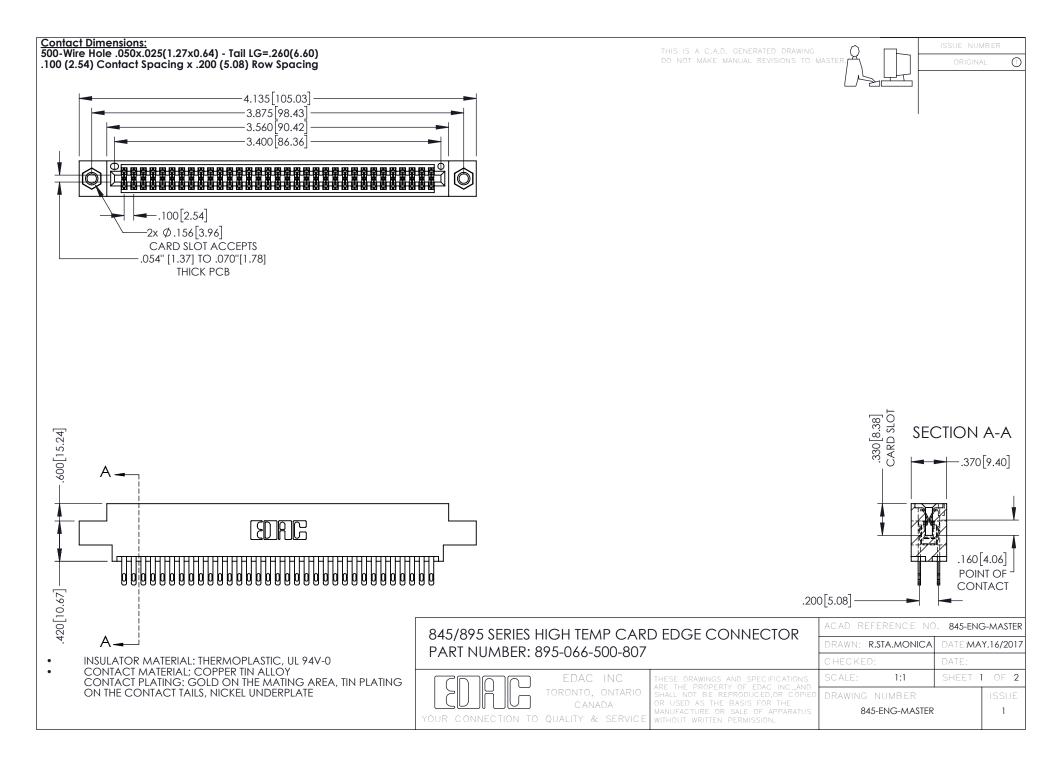

- INSULATOR MATERIAL: THERMOPLASTIC POLYESTER, UL 94V-0 DAP MATERIAL AVAILABLE UPON REQUEST
- CONTACT MATERIAL; COPPER ALLOY

**Contact Code 558** 

CONTACT PLATING: GOLD ON THE MATING AREA, TIN PLATING ON THE CONTACT TAILS, NICKEL UNDERPLATE

## 845/895 SERIES HIGH TEMP CARD EDGE CONNECTOR CONTACT CODE 555,556,558,559,560 DIMENSIONS

YOUR CONNECTION TO QUALITY & SERVICE

Contact Code 559

|   | ACAD REFERENCE NO   | . 845-ENG-MASTER |
|---|---------------------|------------------|
|   | DRAWN: R.STA.MONICA | DATE:MAY.16/2017 |
|   | CHECKED:            | DATE:            |
|   | SCALE: 1:1          | SHEET 2 OF 2     |
| D | DRAWING NUMBER      | ISSUE            |

Contact Code 560

845-ENG-MASTER