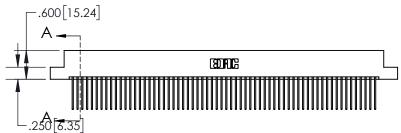

## Contact Dimensions: 542-Wire Wrap .025 Sq.(0.64 Sq.) - Tail LG=.645(16.38) .100 (2.54) Contact Spacing x .200 (5.08) Row Spacing

THIS IS A C.A.D. GENERATED DRAWING

1

ORIGINAL

| 550 [0.50] |           |                                   |  |  |
|------------|-----------|-----------------------------------|--|--|
|            | CARD SLOT |                                   |  |  |
| -          |           | .370[9.40]                        |  |  |
|            |           | SECTION A-A                       |  |  |
| .150 [3.8  |           | .160[4.06]<br>POINT OF<br>CONTACT |  |  |
| -          | -         | <b>-</b> 200[5.08]                |  |  |

330[8 38]