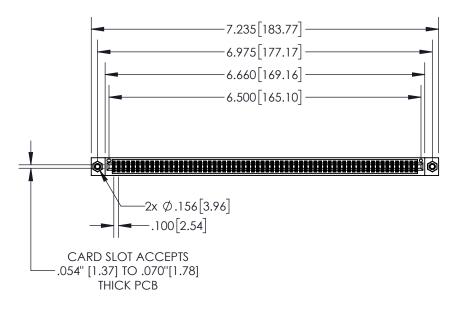

## 845/895 SERIES HIGH TEMP CARD EDGE CONNECTOR PART NUMBER: 895-128-542-208

CONTACT MATERIAL; COPPER TIN ALLOY
CONTACT PLATING: GOLD ON THE MATING AREA, TIN PLATING
ON THE CONTACT TAILS, NICKEL UNDERPLATE

INSULATOR MATERIAL: THERMOPLASTIC, UL 94V-0

EDAC TORONTO, CAN

YOUR CONNECTION TO QUALITY & SERVICE

THESE DRAWINGS AND SPECIFICATIONS ARE THE PROPERTY OF EDAC INC. AND SHALL NOT BE REPRODUCED.OR COPIED OR USED AS THE BASIS FOR THE MANUFACTURE OR SALE OF APPARATUS WITHOUT WRITTEN PERMISSION.

| ACAD REFERENCE NO   | . 845-ENG-MASTER |
|---------------------|------------------|
| DRAWN: R.STA.MONICA | DATE:MAY.16/2017 |
| CHECKED:            | DATE:            |
| SCALE: 1:2          | SHEET 1 OF 2     |
| DRAWING NUMBER      | ISSUE            |