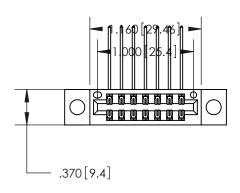

846/896 SERIES HIGH TEMP CARD EDGE CONNECTOR PART NUMBER: 896-014-559-204

YOUR CONNECTION TO QUALITY & SERVICE

**EDAC INC** TORONTO, ONTARIO CANADA

THESE DRAWINGS AND SPECIFICATIONS ARE THE PROPERTY OF EDAC INC.,AND SHALL NOT BE REPRODUCED, OR COPIED OR USED AS THE BASIS FOR THE MANUFACTURE OR SALE OF APPARATUS WITHOUT WRITTEN PERMISSION.

ISSUE NUMBER ORIGINAL

1

INSULATOR MATERIAL: THERMOPLASTIC POLYESTER, UL 94V-0

CONTACT MATERIAL; COPPER, NICKEL, TIN ALLOY CA-725 CONTACT PLATING: GOLD ON THE MATING AREA, TIN-LEAD ON THE CONTACT TAILS, NICKEL UNDERPLATE

<u>Contact Dimensions:</u>
559-90 Degree Bend (Code 541 Contacts)
See Sheet 2 for Contact Code 555, 556, 558, 559, 560 Dimensions

THIS IS A C.A.D. GENERATED DRAWING DO NOT MAKE MANUAL REVISIONS TO MASTER.