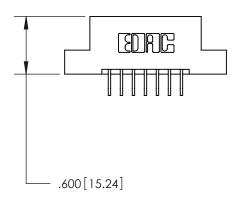

846/896 SERIES HIGH TEMP CARD EDGE CONNECTOR PART NUMBER: 896-014-559-204

YOUR CONNECTION TO QUALITY & SERVICE

**EDAC INC** TORONTO, ONTARIO CANADA

THESE DRAWINGS AND SPECIFICATIONS ARE THE PROPERTY OF EDAC INC.,AND SHALL NOT BE REPRODUCED, OR COPIED OR USED AS THE BASIS FOR THE MANUFACTURE OR SALE OF APPARATUS WITHOUT WRITTEN PERMISSION.

ISSUE NUMBER ORIGINAL

1

INSULATOR MATERIAL: THERMOPLASTIC POLYESTER, UL 94V-0

CONTACT MATERIAL; COPPER, NICKEL, TIN ALLOY CA-725 CONTACT PLATING: GOLD ON THE MATING AREA, TIN-LEAD ON THE CONTACT TAILS, NICKEL UNDERPLATE

<u>Contact Dimensions:</u>
559-90 Degree Bend (Code 541 Contacts)
See Sheet 2 for Contact Code 555, 556, 558, 559, 560 Dimensions

THIS IS A C.A.D. GENERATED DRAWING DO NOT MAKE MANUAL REVISIONS TO MASTER.