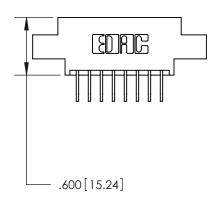

.330[8.38] Card Slot -

.160 [4.07] Point of Contact -

THIS IS A C.A.D. GENERATED DRAWING DO NOT MAKE MANUAL REVISIONS TO MASTER.

ISSUE NUMBER

.165[4.19]

.375 [9.54]

ORIGINAL

1