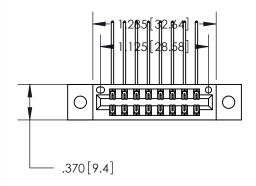

ISSUE NUMBER

ORIGINAL

1

846/896 SERIES HIGH TEMP CARD EDGE CONNECTOR INSULATOR MATERIAL: THERMOPLASTIC POLYESTER, UL 94V-0 CONTACT MATERIAL; COPPER, NICKEL, TIN ALLOY CA-725 PART NUMBER: 896-016-558-802 CONTACT PLATING: GOLD ON THE MATING AREA, TIN-LEAD ON THE CONTACT TAILS, NICKEL UNDERPLATE

<u>Contact Dimensions:</u>
558-90 Degree Bend (Code 541 Contacts)
See Sheet 2 for Contact Code 555, 556, 558, 559, 560 Dimensions

THIS IS A C.A.D. GENERATED DRAWING DO NOT MAKE MANUAL REVISIONS TO MASTER.