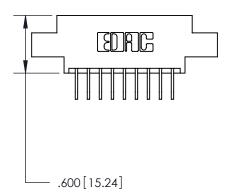

Card Slot Accepts .054 [1.37] to .070 [1.78] Thick P.C. Board .330[8.38] Card Slot -.160 [4.07] Point of Contact —

THIS IS A C.A.D. GENERATED DRAWING DO NOT MAKE MANUAL REVISIONS TO MASTER.

ISSUE NUMBER