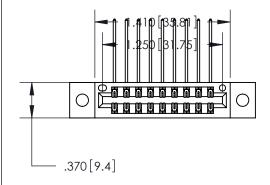

846/896 SERIES HIGH TEMP CARD EDGE CONNECTOR PART NUMBER: 896-018-558-802

YOUR CONNECTION TO QUALITY & SERVICE

**EDAC INC** TORONTO, ONTARIO CANADA

THESE DRAWINGS AND SPECIFICATIONS ARE THE PROPERTY OF EDAC INC.,AND SHALL NOT BE REPRODUCED, OR COPIED OR USED AS THE BASIS FOR THE MANUFACTURE OR SALE OF APPARATUS WITHOUT WRITTEN PERMISSION.

ISSUE NUMBER

ORIGINAL

1

INSULATOR MATERIAL: THERMOPLASTIC POLYESTER, UL 94V-0 CONTACT MATERIAL; COPPER, NICKEL, TIN ALLOY CA-725 CONTACT PLATING: GOLD ON THE MATING AREA, TIN-LEAD

ON THE CONTACT TAILS, NICKEL UNDERPLATE

<u>Contact Dimensions:</u>
558-90 Degree Bend (Code 541 Contacts)
See Sheet 2 for Contact Code 555, 556, 558, 559, 560 Dimensions

THIS IS A C.A.D. GENERATED DRAWING DO NOT MAKE MANUAL REVISIONS TO MASTER.