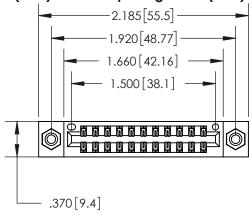

## 846/896 SERIES HIGH TEMP CARD EDGE CONNECTOR PART NUMBER: 896-022-541-808

YOUR CONNECTION TO QUALITY & SERVICE

**EDAC INC** TORONTO, ONTARIO CANADA

THESE DRAWINGS AND SPECIFICATIONS ARE THE PROPERTY OF EDAC INC., AND SHALL NOT BE REPRODUCED, OR COPIED OR USED AS THE BASIS FOR THE MANUFACTURE OR SALE OF APPARATUS WITHOUT WRITTEN PERMISSION.

<u>Contact Dimensions:</u> 541-Wire Wrap .025 Sq. (0.64 Sq.) - Tail LG. = .750 (19.05) .125 (3.18) Contact Spacing x .250 (6.35) Row Spacing

INSULATOR MATERIAL: THERMOPLASTIC POLYESTER, UL 94V-0 CONTACT MATERIAL; COPPER, NICKEL, TIN ALLOY CA-725 CONTACT PLATING: GOLD ON THE MATING AREA, TIN-LEAD ON THE CONTACT TAILS, NICKEL UNDERPLATE

THIS IS A C.A.D. GENERATED DRAWING DO NOT MAKE MANUAL REVISIONS TO MASTER.