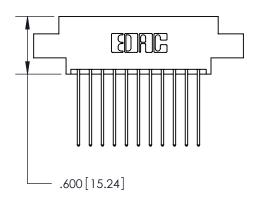

## 846/896 SERIES HIGH TEMP CARD EDGE CONNECTOR CONTACT CODE 555,556,558,559,560 DIMENSIONS

.150 [3.81]

YOUR CONNECTION TO QUALITY & SERVICE

**Contact Code 559** 

**EDAC INC** TORONTO, ONTARIO CANADA

THESE DRAWINGS AND SPECIFICATIONS ARE THE PROPERTY OF EDAC INC.,AND SHALL NOT BE REPRODUCED, OR COPIED OR USED AS THE BASIS FOR THE MANUFACTURE OR SALE OF APPARATUS WITHOUT WRITTEN PERMISSION.

**Contact Code 560** 

INSULATOR MATERIAL: THERMOPLASTIC POLYESTER, UL 94V-0 CONTACT MATERIAL; COPPER, NICKEL, TIN ALLOY CA-725 CONTACT PLATING: GOLD ON THE MATING AREA, TIN-LEAD ON THE CONTACT TAILS, NICKEL UNDERPLATE

**Contact Code 558** 

THIS IS A C.A.D. GENERATED DRAWING DO NOT MAKE MANUAL REVISIONS TO MASTER.

ISSUE NUMBER

.165[4.19]

.375 [9.54]

ORIGINAL

1

.060 [1.52] .125(3.18) to .210(5.33) **Outside Tails** .125(3.18) to .210(5.33) **Outside Tails** 