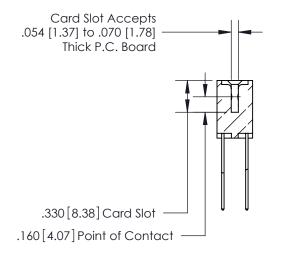

## 846/896 SERIES HIGH TEMP CARD EDGE CONNECTOR CONTACT CODE 555,556,558,559,560 DIMENSIONS

.150 [3.81]

YOUR CONNECTION TO QUALITY & SERVICE

**Contact Code 559** 

**EDAC INC** TORONTO, ONTARIO CANADA

THESE DRAWINGS AND SPECIFICATIONS ARE THE PROPERTY OF EDAC INC.,AND SHALL NOT BE REPRODUCED, OR COPIED OR USED AS THE BASIS FOR THE MANUFACTURE OR SALE OF APPARATUS WITHOUT WRITTEN PERMISSION.