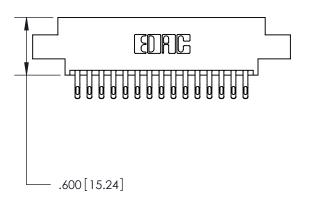

## 846/896 SERIES HIGH TEMP CARD EDGE CONNECTOR PART NUMBER: 896-030-555-808

**EDAC INC** TORONTO, ONTARIO CANADA

THESE DRAWINGS AND SPECIFICATIONS ARE THE PROPERTY OF EDAC INC.,AND SHALL NOT BE REPRODUCED, OR COPIED OR USED AS THE BASIS FOR THE MANUFACTURE OR SALE OF APPARATUS WITHOUT WRITTEN PERMISSION.

<u>Contact Dimensions:</u> 555-Extender Board Bend (Code 500 Contacts) See Sheet 2 for Contact Code 555, 556, 558, 559, 560 Dimensions

INSULATOR MATERIAL: THERMOPLASTIC POLYESTER, UL 94V-0 CONTACT MATERIAL; COPPER, NICKEL, TIN ALLOY CA-725 CONTACT PLATING: GOLD ON THE MATING AREA, TIN-LEAD ON THE CONTACT TAILS, NICKEL UNDERPLATE