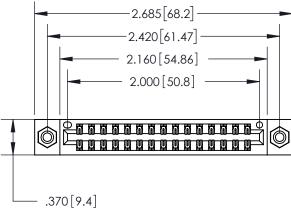

## 846/896 SERIES HIGH TEMP CARD EDGE CONNECTOR PART NUMBER: 896-030-555-808

**EDAC INC** TORONTO, ONTARIO CANADA

THESE DRAWINGS AND SPECIFICATIONS ARE THE PROPERTY OF EDAC INC.,AND SHALL NOT BE REPRODUCED, OR COPIED OR USED AS THE BASIS FOR THE MANUFACTURE OR SALE OF APPARATUS WITHOUT WRITTEN PERMISSION.

<u>Contact Dimensions:</u> 555-Extender Board Bend (Code 500 Contacts) See Sheet 2 for Contact Code 555, 556, 558, 559, 560 Dimensions

INSULATOR MATERIAL: THERMOPLASTIC POLYESTER, UL 94V-0 CONTACT MATERIAL; COPPER, NICKEL, TIN ALLOY CA-725 CONTACT PLATING: GOLD ON THE MATING AREA, TIN-LEAD ON THE CONTACT TAILS, NICKEL UNDERPLATE