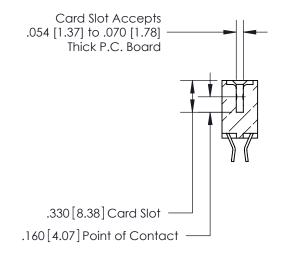

## 846/896 SERIES HIGH TEMP CARD EDGE CONNECTOR CONTACT CODE 555,556,558,559,560 DIMENSIONS

.150 [3.81]

YOUR CONNECTION TO QUALITY & SERVICE

**Contact Code 559** 

**EDAC INC** TORONTO, ONTARIO CANADA

THESE DRAWINGS AND SPECIFICATIONS ARE THE PROPERTY OF EDAC INC.,AND SHALL NOT BE REPRODUCED, OR COPIED OR USED AS THE BASIS FOR THE MANUFACTURE OR SALE OF APPARATUS WITHOUT WRITTEN PERMISSION.

**Contact Code 560** 

INSULATOR MATERIAL: THERMOPLASTIC POLYESTER, UL 94V-0 CONTACT MATERIAL; COPPER, NICKEL, TIN ALLOY CA-725 CONTACT PLATING: GOLD ON THE MATING AREA, TIN-LEAD ON THE CONTACT TAILS, NICKEL UNDERPLATE

**Contact Code 558** 