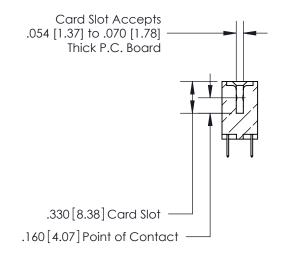

THIS IS A C.A.D. GENERATED DRAWING DO NOT MAKE MANUAL REVISIONS TO MASTER.

ISSUE NUMBER

.165[4.19]

.375 [9.54]

ORIGINAL

1

.060 [1.52] .125(3.18) to .210(5.33) **Outside Tails** .125(3.18) to .210(5.33) **Outside Tails** 