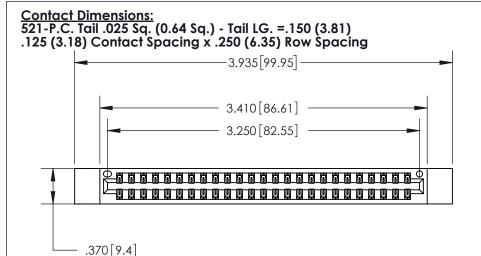

PART NUMBER: 896-050-521-212

THIS IS A C.A.D. GENERATED DRAWING DO NOT MAKE MANUAL REVISIONS TO MASTER.

ISSUE NUMBER

.165[4.19]

ORIGINAL

1

.060 [1.52] .150 [3.81] .125(3.18) to .210(5.33)

.375 [9.54] .125(3.18) to .210(5.33)