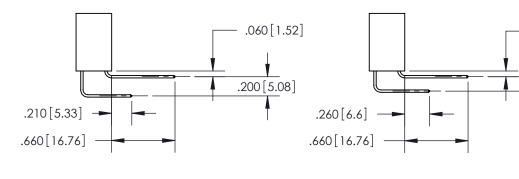

<u>Contact Dimensions:</u>
558-90 Degree Bend (Code 541 Contacts)
See Sheet 2 for Contact Code 555, 556, 558, 559, 560 Dimensions -4.185[106.3]-3.920 99.57 - .370[9.4]

THIS IS A C.A.D. GENERATED DRAWING DO NOT MAKE MANUAL REVISIONS TO MASTER.