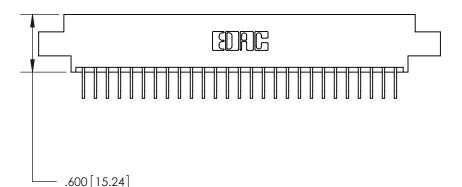

Card Slot Accepts .054 [1.37] to .070 [1.78] Thick P.C. Board

.330 [8.38] Card Slot .160 [4.07] Point of Contact -

ISSUE NUMBER ORIGINAL

INSULATOR MATERIAL: THERMOPLASTIC POLYESTER, UL 94V-0 CONTACT MATERIAL; COPPER, NICKEL, TIN ALLOY CA-725

CONTACT PLATING: GOLD ON THE MATING AREA, TIN-LEAD

ON THE CONTACT TAILS, NICKEL UNDERPLATE

846/896 SERIES HIGH TEMP CARD EDGE CONNECTOR PART NUMBER: 896-054-558-808

YOUR CONNECTION TO QUALITY & SERVICE

**EDAC INC** TORONTO, ONTARIO CANADA