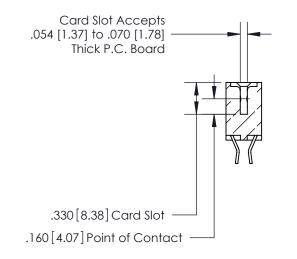

THIS IS A C.A.D. GENERATED DRAWING DO NOT MAKE MANUAL REVISIONS TO MASTER.

ISSUE NUMBER ORIGINAL

INSULATOR MATERIAL: THERMOPLASTIC POLYESTER, UL 94V-0 CONTACT MATERIAL; COPPER, NICKEL, TIN ALLOY CA-725 CONTACT PLATING: GOLD ON THE MATING AREA, TIN-LEAD

ON THE CONTACT TAILS, NICKEL UNDERPLATE

846/896 SERIES HIGH TEMP CARD EDGE CONNECTOR PART NUMBER: 896-062-555-807

YOUR CONNECTION TO QUALITY & SERVICE

**EDAC INC** TORONTO, ONTARIO CANADA

THESE DRAWINGS AND SPECIFICATIONS ARE THE PROPERTY OF EDAC INC.,AND SHALL NOT BE REPRODUCED, OR COPIED OR USED AS THE BASIS FOR THE MANUFACTURE OR SALE OF APPARATUS WITHOUT WRITTEN PERMISSION.