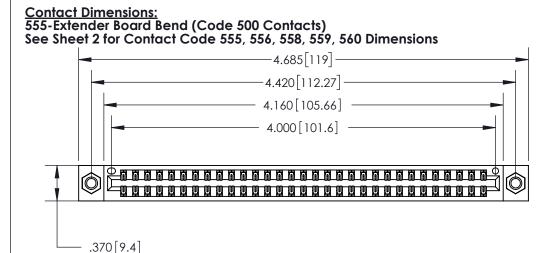

THIS IS A C.A.D. GENERATED DRAWING DO NOT MAKE MANUAL REVISIONS TO MASTER.

ISSUE NUMBER ORIGINAL

INSULATOR MATERIAL: THERMOPLASTIC POLYESTER, UL 94V-0 CONTACT MATERIAL; COPPER, NICKEL, TIN ALLOY CA-725 CONTACT PLATING: GOLD ON THE MATING AREA, TIN-LEAD

ON THE CONTACT TAILS, NICKEL UNDERPLATE

846/896 SERIES HIGH TEMP CARD EDGE CONNECTOR PART NUMBER: 896-062-555-807

YOUR CONNECTION TO QUALITY & SERVICE

**EDAC INC** TORONTO, ONTARIO CANADA

THESE DRAWINGS AND SPECIFICATIONS ARE THE PROPERTY OF EDAC INC.,AND SHALL NOT BE REPRODUCED, OR COPIED OR USED AS THE BASIS FOR THE MANUFACTURE OR SALE OF APPARATUS WITHOUT WRITTEN PERMISSION.