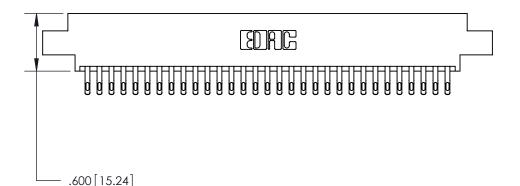

THIS IS A C.A.D. GENERATED DRAWING DO NOT MAKE MANUAL REVISIONS TO MASTER.

ISSUE NUMBER ORIGINAL

INSULATOR MATERIAL: THERMOPLASTIC POLYESTER, UL 94V-0 CONTACT MATERIAL; COPPER, NICKEL, TIN ALLOY CA-725 CONTACT PLATING: GOLD ON THE MATING AREA, TIN-LEAD

ON THE CONTACT TAILS, NICKEL UNDERPLATE

846/896 SERIES HIGH TEMP CARD EDGE CONNECTOR PART NUMBER: 896-062-555-807

YOUR CONNECTION TO QUALITY & SERVICE

**EDAC INC** TORONTO, ONTARIO CANADA

THESE DRAWINGS AND SPECIFICATIONS ARE THE PROPERTY OF EDAC INC.,AND SHALL NOT BE REPRODUCED, OR COPIED OR USED AS THE BASIS FOR THE MANUFACTURE OR SALE OF APPARATUS WITHOUT WRITTEN PERMISSION.