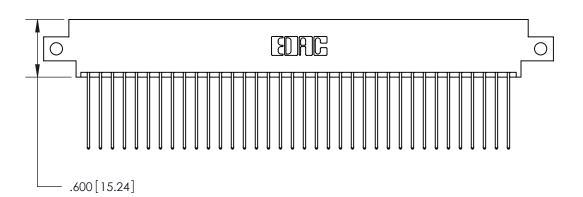

THIS IS A C.A.D. GENERATED DRAWING DO NOT MAKE MANUAL REVISIONS TO MASTER.

ISSUE NUMBER

.165[4.19]

.375 [9.54]

ORIGINAL

1

.060 [1.52] .125(3.18) to .210(5.33) **Outside Tails** .125(3.18) to .210(5.33) **Outside Tails** 

**Contact Code 560** 

INSULATOR MATERIAL: THERMOPLASTIC POLYESTER, UL 94V-0 CONTACT MATERIAL; COPPER, NICKEL, TIN ALLOY CA-725 CONTACT PLATING: GOLD ON THE MATING AREA, TIN-LEAD ON THE CONTACT TAILS, NICKEL UNDERPLATE

**Contact Code 558** 

## 846/896 SERIES HIGH TEMP CARD EDGE CONNECTOR CONTACT CODE 555,556,558,559,560 DIMENSIONS

.150 [3.81]

YOUR CONNECTION TO QUALITY & SERVICE

**Contact Code 559** 

**EDAC INC** TORONTO, ONTARIO CANADA

THESE DRAWINGS AND SPECIFICATIONS ARE THE PROPERTY OF EDAC INC.,AND SHALL NOT BE REPRODUCED, OR COPIED OR USED AS THE BASIS FOR THE MANUFACTURE OR SALE OF APPARATUS WITHOUT WRITTEN PERMISSION.

| ACAD REFERENCE NO. | 846-ENG-MASTER   |
|--------------------|------------------|
| DRAWN: J.LEE       | DATE: APR. 22/09 |
| CHECKED:           | DATE:            |
| SCALE: 1:1         | SHEET 2 OF 2     |
| DRAWING NUMBER     | ISSUE            |
| 846-ENG-MASTER     | 1                |