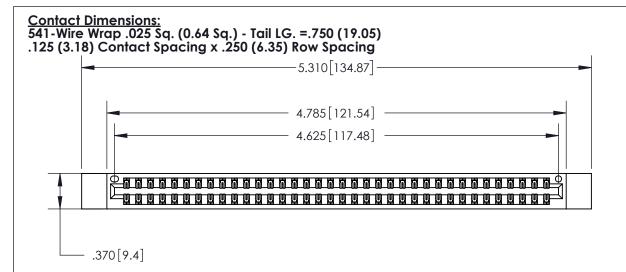

## 846/896 SERIES HIGH TEMP CARD EDGE CONNECTOR PART NUMBER: 896-072-541-812

YOUR CONNECTION TO QUALITY & SERVICE

**EDAC INC** TORONTO, ONTARIO CANADA

THESE DRAWINGS AND SPECIFICATIONS ARE THE PROPERTY OF EDAC INC.,AND SHALL NOT BE REPRODUCED, OR COPIED OR USED AS THE BASIS FOR THE MANUFACTURE OR SALE OF APPARATUS WITHOUT WRITTEN PERMISSION.

| ACAD REFERENCE NO. | 846-ENG-MASTER   |
|--------------------|------------------|
| DRAWN: J.LEE       | DATE: APR. 22/09 |
| CHECKED:           | DATE:            |
| SCALE: 1:1         | SHEET 1 OF 2     |
| DRAWING NUMBER     | ISSUE            |
| 846-ENG-MASTER     | 1                |