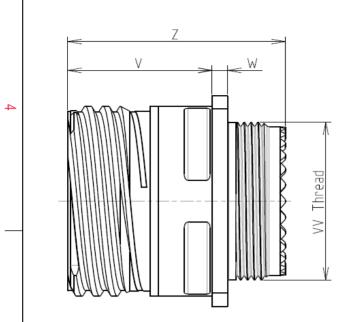

F

Е

| Dim       | Nominal       |  |
|-----------|---------------|--|
| Р         | 3.25±0.2      |  |
| PP        | 4.93±0.2      |  |
| R1        | 20.62         |  |
| R2        | 18.26         |  |
| S         | 26.2±0.3      |  |
| V         | 20.83+0/-1.25 |  |
| W         | 2.1/2.5       |  |
| Z         | 31.5 Max      |  |
| VV THREAD | M15x1-6g      |  |