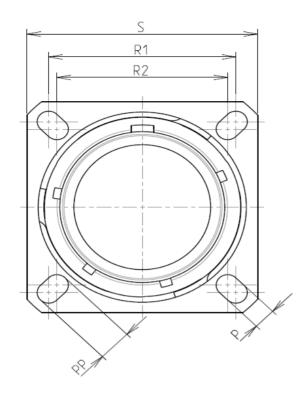

F

Е

| Dim       | Nominal       |  |
|-----------|---------------|--|
| Р         | 3.25±0.2      |  |
| PP        | 4.93±0.2      |  |
| R1        | 20.62         |  |
| R2        | 18.26         |  |
| S         | 26.2±0.3      |  |
| V         | 20.83+0/-1.25 |  |
| W         | 2.1/2.5       |  |
| Z         | 31.5 Max      |  |
| VV THREAD | M15x1-6g      |  |