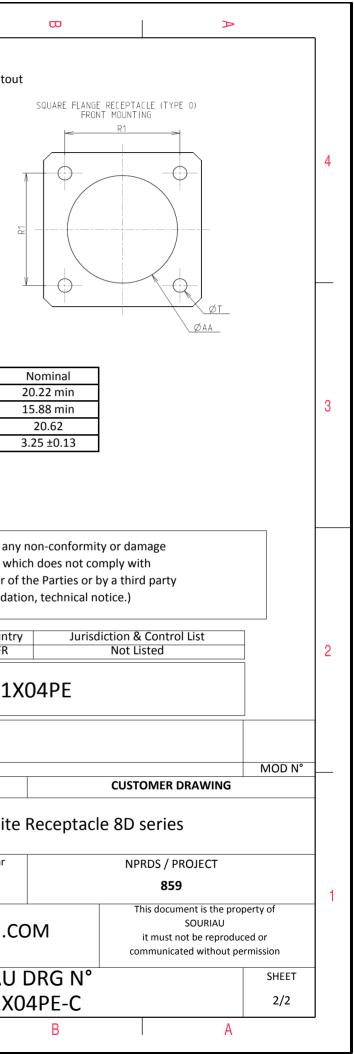

F

Е

| Dim       | Nominal       |  |
|-----------|---------------|--|
| Р         | 3.25±0.2      |  |
| PP        | 4.93±0.2      |  |
| R1        | 20.62         |  |
| R2        | 18.26         |  |
| S         | 26.2±0.3      |  |
| V         | 20.83+0/-1.25 |  |
| W         | 2.1/2.5       |  |
| Z         | 31.5 Max      |  |
| VV THREAD | M15x1-6g      |  |

CONTACT TYPE : PIN(500 Matings)

Е

CONTACT LAYOUT : 11-04

SOURIAU shall not be liable for due to a use of the Products the Specifications issued by either (professional recomment

|                                                                                                                                 | Ξ                                         |        | А          |        |   |  |
|---------------------------------------------------------------------------------------------------------------------------------|-------------------------------------------|--------|------------|--------|---|--|
|                                                                                                                                 |                                           |        |            |        |   |  |
|                                                                                                                                 |                                           |        |            |        | 4 |  |
|                                                                                                                                 |                                           |        |            |        |   |  |
| AS EX4                                                                                                                          | AMPLE                                     |        |            |        | 3 |  |
| any non-conformity or damage<br>which does not comply with<br>of the Parties or by a third party<br>adation, technical notice.) |                                           |        |            |        |   |  |
| untry<br>FR                                                                                                                     | Jurisdiction & Control List<br>Not Listed |        |            |        |   |  |
| .1X                                                                                                                             | 04PE                                      |        |            |        | - |  |
|                                                                                                                                 |                                           |        |            | MOD N° |   |  |
|                                                                                                                                 |                                           | CUSTOM | ER DRAWING |        |   |  |
| site                                                                                                                            | te Receptacle 8D series                   |        |            |        |   |  |
| ar<br>:                                                                                                                         | NPRDS / PROJECT<br><b>859</b>             |        |            |        |   |  |
| J.COM<br>This document is the property of<br>SOURIAU<br>it must not be reproduced or<br>communicated without permission         |                                           |        |            |        | 1 |  |
| U I                                                                                                                             | DRG N°                                    |        |            | SHEET  |   |  |
| .X0                                                                                                                             | 4PE-C                                     | I      | A          | 1/2    |   |  |
|                                                                                                                                 | В                                         |        | A          |        |   |  |
|                                                                                                                                 |                                           |        |            |        |   |  |