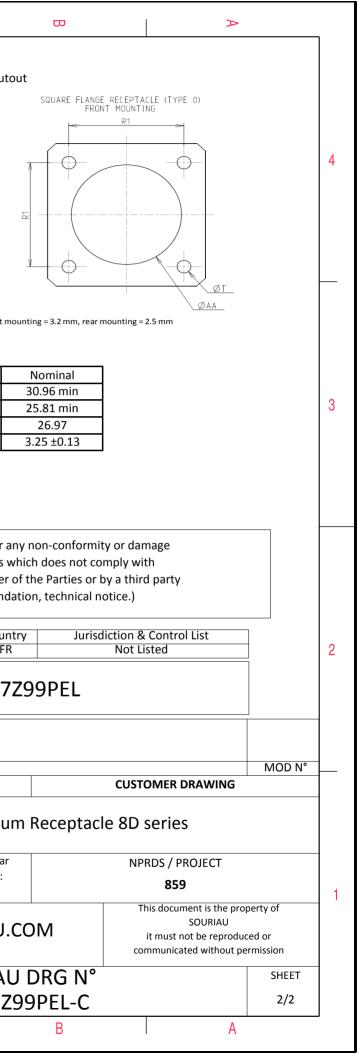

| Connector dimension |               |  |  |
|---------------------|---------------|--|--|
| Dim                 | Nominal       |  |  |
| Р                   | 3.25±0.2      |  |  |
| PP                  | 4.93±0.2      |  |  |
| R1                  | 26.97         |  |  |
| R2                  | 24.61         |  |  |
| S                   | 33.3±0.3      |  |  |
| V                   | 20.83+0/-1.25 |  |  |
| W                   | 2.1/2.5       |  |  |
| Z                   | 31.5 Max      |  |  |
| VV THREAD           | M25x1-6g      |  |  |

Е

SOURIAU shall not be liable for due to a use of the Products the Specifications issued by either (professional recomment

G

|                                                                                                                                        | ω      |                           | A                         |          |   |
|----------------------------------------------------------------------------------------------------------------------------------------|--------|---------------------------|---------------------------|----------|---|
|                                                                                                                                        |        |                           |                           |          | 4 |
|                                                                                                                                        |        |                           |                           |          |   |
| AS EX4                                                                                                                                 | AMPLE  |                           |                           |          | 3 |
| r any non-conformity or damage<br>s which does not comply with<br>er of the Parties or by a third party<br>ndation, technical notice.) |        |                           |                           |          |   |
| Intry<br>R                                                                                                                             | Jurisd | liction & Co<br>Not Liste |                           |          | 2 |
| 7Z9                                                                                                                                    | 99PEL  |                           |                           |          |   |
|                                                                                                                                        |        |                           |                           | MOD N°   |   |
|                                                                                                                                        |        | CUSTON                    | IER DRAWING               |          |   |
| um Receptacle 8D series                                                                                                                |        |                           |                           |          |   |
| ar<br>:                                                                                                                                |        | NPRD                      | S / PROJECT<br><b>859</b> |          |   |
|                                                                                                                                        |        | This                      | document is the prop      | perty of | 1 |
| J.COM<br>it must not be reproduced or<br>communicated without permission                                                               |        |                           |                           |          |   |
|                                                                                                                                        | DRG N° |                           |                           | SHEET    |   |
| Z99                                                                                                                                    | PEL-C  | I                         |                           | 1/2      | J |
|                                                                                                                                        | В      |                           | А                         |          |   |
|                                                                                                                                        |        |                           |                           |          |   |