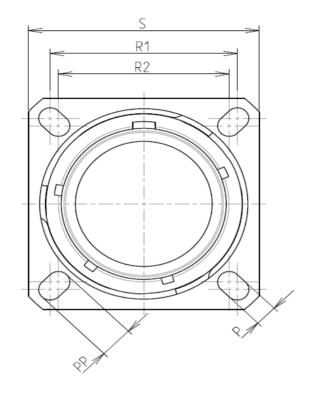

| Connector dimension |               |  |  |
|---------------------|---------------|--|--|
| Dim                 | Nominal       |  |  |
| Р                   | 3.25±0.2      |  |  |
| PP                  | 4.93±0.2      |  |  |
| R1                  | 26.97         |  |  |
| R2                  | 24.61         |  |  |
| S                   | 33.3±0.3      |  |  |
| V                   | 20.83+0/-1.25 |  |  |
| W                   | 2.1/2.5       |  |  |
| Z                   | 31.5 Max      |  |  |
| VV THREAD           | M25x1-6g      |  |  |