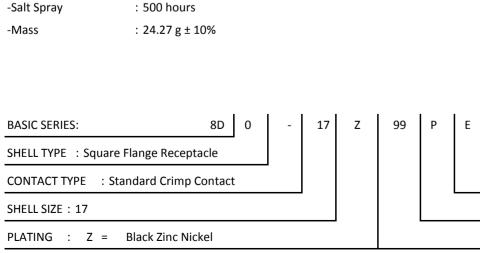

## CHARACTERISTICS

ယ

 $\sim$ 

-Mass

Н

-Standard : Based on MIL-DTL-38999 Series III

| ŀ | -Shell Material                     | : Aluminium                                  |  |  |  |
|---|-------------------------------------|----------------------------------------------|--|--|--|
|   | -Shell Plating                      | : Black Zinc Nickel                          |  |  |  |
|   | -Insulator                          | : Thermoplastic                              |  |  |  |
|   | -Contacts                           | : Copper Alloy                               |  |  |  |
|   | -Seals & Grommet                    | : Silicon Elastomer                          |  |  |  |
|   | -Contact Plating                    | : Gold over copper Alloy $0.8 \mu m$ minimum |  |  |  |
|   | -Durability                         | : 500 Mating cycles                          |  |  |  |
|   | -Delivered without Souriau contacts |                                              |  |  |  |
|   | -Temperature Range                  | : -65°C to +175°C                            |  |  |  |
|   | -Salt Spray                         | : 500 hours                                  |  |  |  |
|   |                                     |                                              |  |  |  |