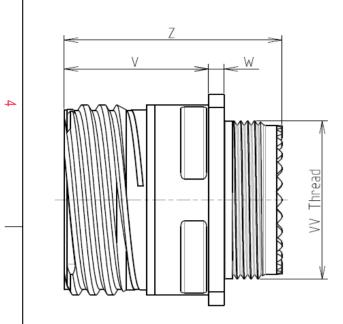

| Connector dimension |               |  |  |
|---------------------|---------------|--|--|
| Dim                 | Nominal       |  |  |
| Р                   | 3.25±0.2      |  |  |
| PP                  | 4.93±0.2      |  |  |
| R1                  | 26.97         |  |  |
| R2                  | 24.61         |  |  |
| S                   | 33.3±0.3      |  |  |
| V                   | 20.83+0/-1.25 |  |  |
| W                   | 2.1/2.5       |  |  |
| Z                   | 31.5 Max      |  |  |
| VV THREAD           | M25x1-6g      |  |  |