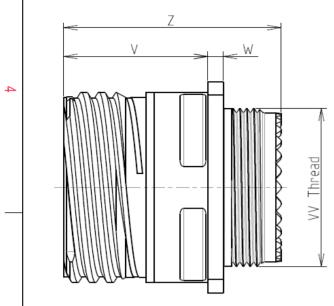

| Connector dimension |               |  |  |  |  |  |
|---------------------|---------------|--|--|--|--|--|
| Dim                 | Nominal       |  |  |  |  |  |
| Р                   | 3.91±0.2      |  |  |  |  |  |
| PP                  | 6.15±0.2      |  |  |  |  |  |
| R1                  | 38.1          |  |  |  |  |  |
| R2                  | 34.93         |  |  |  |  |  |
| S                   | 46±0.3        |  |  |  |  |  |
| V                   | 20.07+0/-1.25 |  |  |  |  |  |
| W                   | 2.1/3.2       |  |  |  |  |  |
| Z                   | 31.5 Max      |  |  |  |  |  |
| VV THREAD           | M37x1-6g      |  |  |  |  |  |