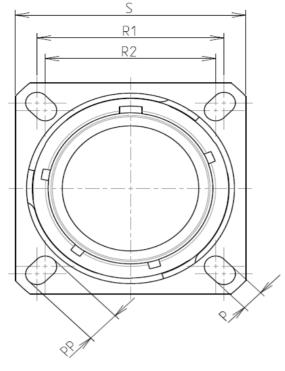

| Connector dimension |               |  |  |  |  |  |
|---------------------|---------------|--|--|--|--|--|
| Dim                 | Nominal       |  |  |  |  |  |
| Р                   | 3.91±0.2      |  |  |  |  |  |
| PP                  | 6.15±0.2      |  |  |  |  |  |
| R1                  | 38.1          |  |  |  |  |  |
| R2                  | 34.93         |  |  |  |  |  |
| S                   | 46±0.3        |  |  |  |  |  |
| V                   | 20.07+0/-1.25 |  |  |  |  |  |
| W                   | 2.1/3.2       |  |  |  |  |  |
| Z                   | 31.5 Max      |  |  |  |  |  |
| VV THREAD           | M37x1-6g      |  |  |  |  |  |