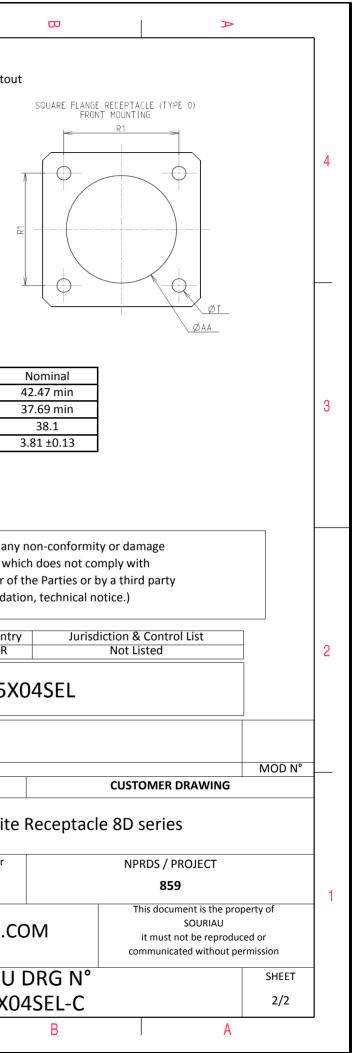

| Connector dimension |               |  |  |  |  |  |
|---------------------|---------------|--|--|--|--|--|
| Dim                 | Nominal       |  |  |  |  |  |
| Р                   | 3.91±0.2      |  |  |  |  |  |
| PP                  | 6.15±0.2      |  |  |  |  |  |
| R1                  | 38.1          |  |  |  |  |  |
| R2                  | 34.93         |  |  |  |  |  |
| S                   | 46±0.3        |  |  |  |  |  |
| V                   | 20.07+0/-1.25 |  |  |  |  |  |
| W                   | 2.1/3.2       |  |  |  |  |  |
| Z                   | 31.5 Max      |  |  |  |  |  |
| VV THREAD           | M37x1-6g      |  |  |  |  |  |

| -Temperature Range                    | : −65°C to +175°C |     |    |   |    |   |   |   |             |                         |
|---------------------------------------|-------------------|-----|----|---|----|---|---|---|-------------|-------------------------|
| -Salt Spray                           | : 2000 hours      |     |    |   |    |   |   |   |             |                         |
| -Mass                                 | : 49.6 g ± 10%    |     |    |   |    |   |   |   |             |                         |
|                                       |                   |     |    |   |    |   |   |   |             |                         |
|                                       |                   |     |    |   |    |   |   |   |             |                         |
|                                       |                   |     |    |   |    |   |   |   |             |                         |
| BASIC SERIES:                         | 8D                | 0 - | 25 | х | 04 | S | E | L |             |                         |
| SHELL TYPE : Square Flange Receptacle |                   |     |    |   |    |   |   |   |             | Delivered W/O Contacts  |
| CONTACT TYPE : Standard Crimp Contact |                   |     |    |   |    |   |   |   |             | ORIENTATION : E         |
| SHELL SIZE : 25                       |                   |     |    |   |    |   |   |   | CONTACT TYP | E : SOCKET(500 Matings) |
| PLATING : X =                         | Without Plating   |     |    |   |    |   |   |   | C           | CONTACT LAYOUT : 25-04  |
|                                       |                   |     |    |   |    |   |   |   |             |                         |
| Н                                     |                   | G   |    |   |    | F |   |   | E           |                         |