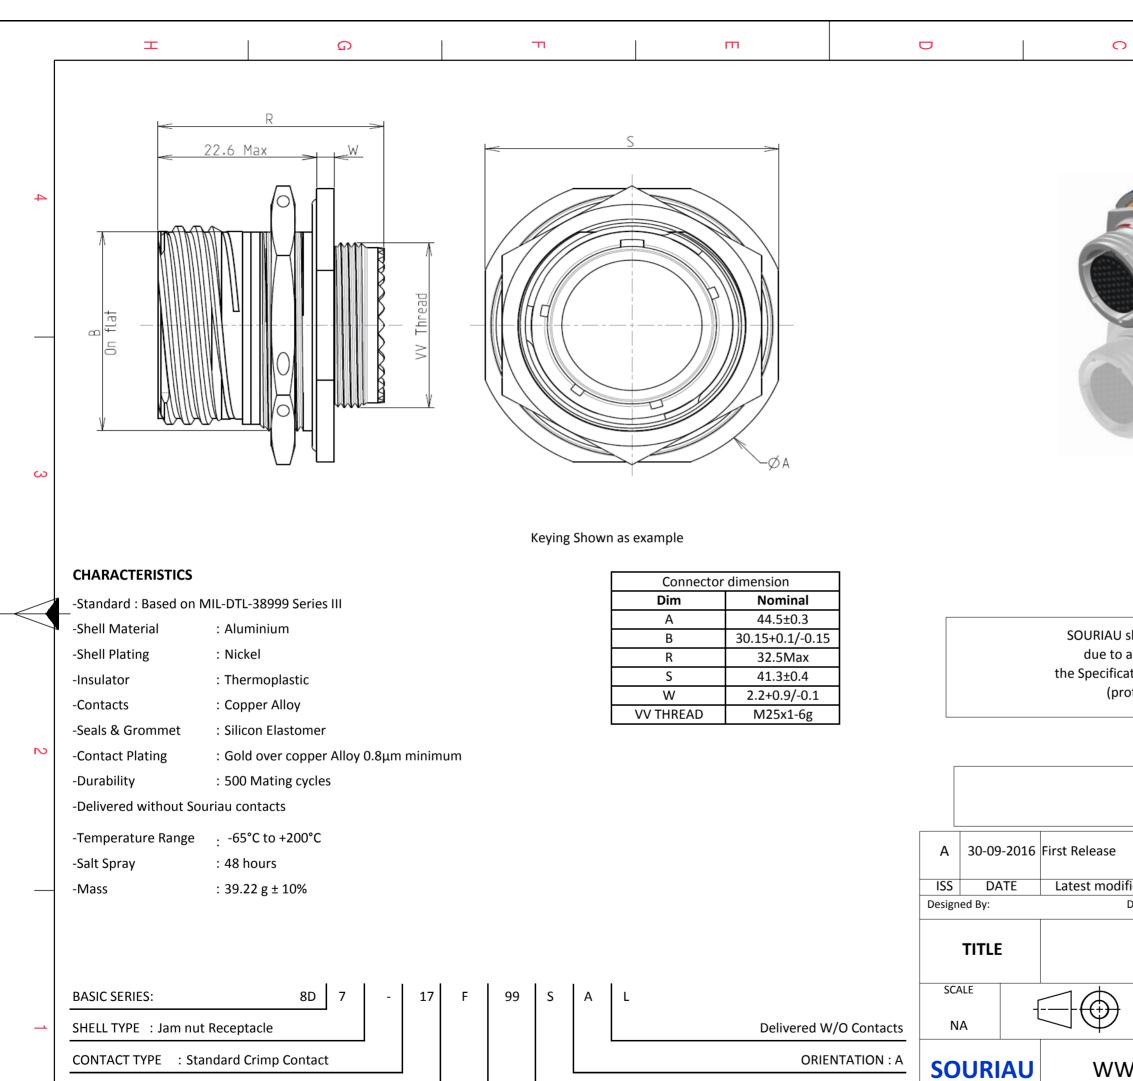

FORMAT

Α3

D

| C                                                                                                                                                                                                                                                                                                                         |                                    | σ                                                            |        | A         |        |   |  |  |
|---------------------------------------------------------------------------------------------------------------------------------------------------------------------------------------------------------------------------------------------------------------------------------------------------------------------------|------------------------------------|--------------------------------------------------------------|--------|-----------|--------|---|--|--|
|                                                                                                                                                                                                                                                                                                                           |                                    |                                                              |        |           |        | 4 |  |  |
| LAY                                                                                                                                                                                                                                                                                                                       | OUT SHOWN AS EXA                   | MPLE                                                         |        |           |        | 3 |  |  |
| JRIAU shall not be liable for any non-conformity or damage<br>due to a use of the Products which does not comply with<br>becifications issued by either of the Parties or by a third party<br>(professional recommendation, technical notice.)<br>Country Jurisdiction & Control List<br>FR Not Listed<br>PN: 8D717F99SAL |                                    |                                                              |        |           |        |   |  |  |
| ease<br>t modificatio<br>Date:                                                                                                                                                                                                                                                                                            | on - by                            |                                                              | CUSTOM | R DRAWING | MOD N° |   |  |  |
| Aluminium Receptacle 8D series                                                                                                                                                                                                                                                                                            |                                    |                                                              |        |           |        |   |  |  |
| <b>•</b>                                                                                                                                                                                                                                                                                                                  | General linear<br>Tolerances:<br>± | NPRDS / PROJECT 859 This document is the property of SOURIAU |        |           |        |   |  |  |
| WWW.SOURIAU.COIVI       it must not be reproduced or communicated without permission                                                                                                                                                                                                                                      |                                    |                                                              |        |           |        |   |  |  |
|                                                                                                                                                                                                                                                                                                                           | SOURIAU [<br>8D717F99              |                                                              |        |           | SHEET  |   |  |  |
| С                                                                                                                                                                                                                                                                                                                         |                                    | В                                                            |        | А         |        |   |  |  |