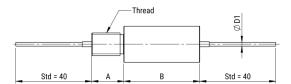

## AFPI160320WMW3N

KEMET, AFPI 160, EMI/RFI Filters, Signal, 440 V, 16 A

Click here for the 3D model.

| Dimensions |          |
|------------|----------|
| D          | 16mm MIN |
| Α          | 12mm MIN |
| В          | 34mm MIN |
| D1         | 1.2      |