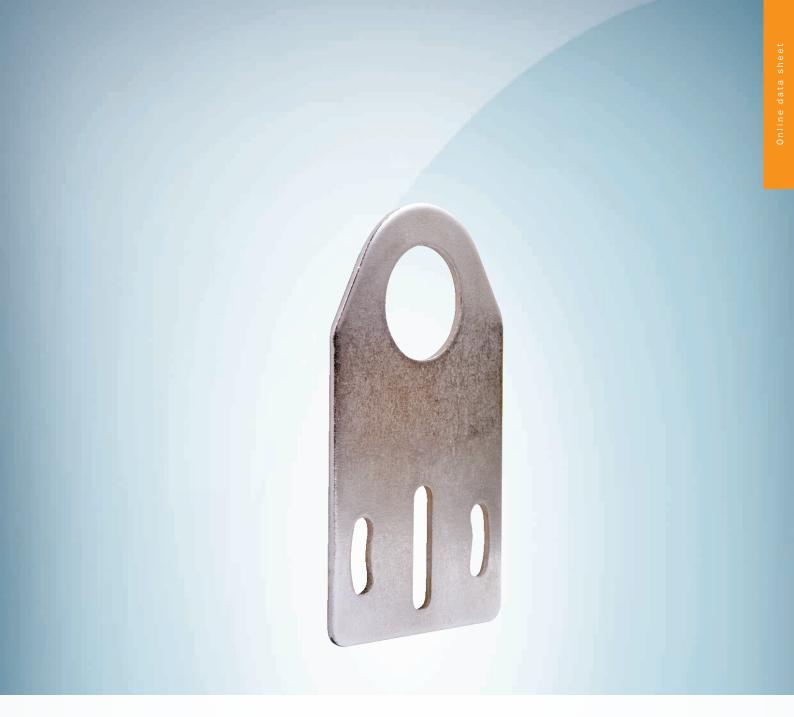

## Technical specifications

| Accessory group  | Mounting brackets and plates  |
|------------------|-------------------------------|
| Accessory family | Mounting brackets             |
| Material         | Steel, zinc coated            |
| Items supplied   | Without mounting hardware     |
| Description      | Mounting plate for M8 sensors |
| Specialty        | Straight                      |