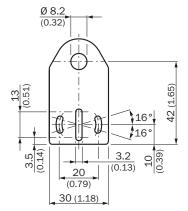

essory group  | Mounting brackets and plates  |
|------------------|-------------------------------|
| Accessory family | Mounting brackets             |
| Material         | Steel, zinc coated            |
| Items supplied   | Without mounting hardware     |
| Description      | Mounting plate for M8 sensors |
| Specialty        | Straight                      |

#### Classifications

| ECI@ss 5.0     | 27279202 |
|----------------|----------|
| ECI@ss 5.1.4   | 27279202 |
| ECI@ss 6.0     | 27279202 |
| ECI@ss 6.2     | 27279202 |
| ECI@ss 7.0     | 27279202 |
| ECI@ss 8.0     | 27279202 |
| ECI@ss 8.1     | 27279202 |
| ECI@ss 9.0     | 27273701 |
| ETIM 5.0       | EC002615 |
| ETIM 6.0       | EC002615 |
| UNSPSC 16.0901 | 32131023 |

## Dimensional drawing (Dimensions in mm (inch))





# SICK AT A GLANCE

SICK is one of the leading manufacturers of intelligent sensors and sensor solutions for industrial applications. A unique range of products and services creates the perfect basis for controlling processes securely and efficiently, protecting individuals from accidents and preventing damage to the environment.

We have extensive experience in a wide range of industries and understand their processes and requirements. With intelligent sensors, we can deliver exactly what our customers need. In application centers in Europe, Asia and North America, system solutions are tested and optimized in accordance with customer specifications. All this makes us a reliable supplier and development partner.

Comprehensive services complete our offering: SICK LifeTime Services prov