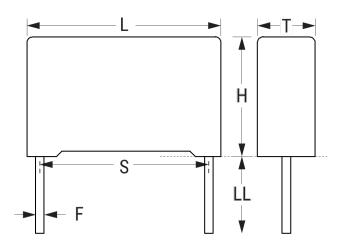

## Aliases (60QF1150JB01K)

R60, Film, Metallized Polyester, Automotive Grade, 1500 pF, 10%, 1000 VDC, 85°C, Lead Spacing = 10mm

Click here for the 3D model.

| Dimensions |                 |
|------------|-----------------|
| L          | 13mm +0.2mm     |
| н          | 9mm +0.1mm      |
| т          | 4mm +0.2mm      |
| S          | 10mm +/-0.4mm   |
| LL         | 3.5mm +0.5mm    |
| F          | 0.6mm +/-0.05mm |