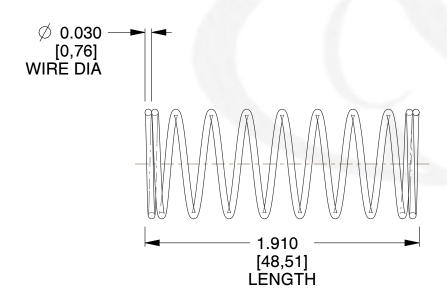

## **NOTES:**

Material : Stainless Steel
 Finish : Glod Irridite

3. Ends: Closed

4. Total Coils: 10.000

5. Sugg. Max. Deflection: 0.440 (in)6. Sugg. Max. Load: 2.300 (lbs)

7. All Drawing Dimensions are in Inches [mm]