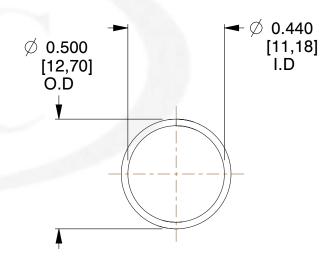

## **NOTES:**

Material : Stainless Steel
 Finish : Glod Irridite

3. Ends: Closed

4. Total Coils: 10.000

5. Sugg. Max. Deflection: 0.440 (in)6. Sugg. Max. Load: 2.300 (lbs)

7. All Drawing Dimensions are in Inches [mm]