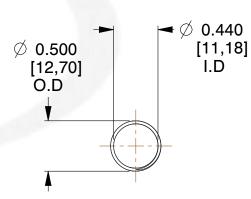

## **NOTES:**

1. Material: Stainless Steel 2. Finish: Glod Irridite

3. Ends: Closed and Ground

4. Total Coils: 10.000

5. Sugg. Max. Deflection: 2.800 (in) 6. Sugg. Max. Load: 2.300 (lbs)

7. All Drawing Dimensions are in Inches [mm]

1.050

SCALE

11772

COMPONENT

**COMPRESSION SPRINGS** 

UNIT INCH [mm] SHEET

1 of 1

**SPRINGS**