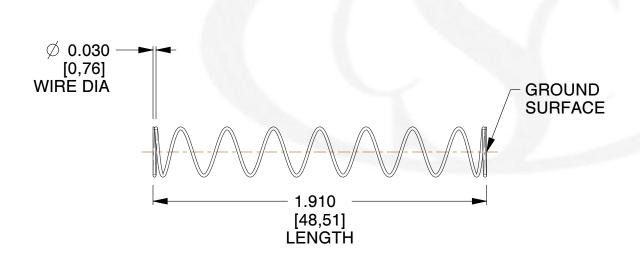

## **NOTES:**

1. Material: Stainless Steel 2. Finish: Glod Irridite

3. Ends: Closed and Ground

4. Total Coils: 10.000

5. Sugg. Max. Deflection: 2.800 (in) 6. Sugg. Max. Load: 2.300 (lbs)

7. All Drawing Dimensions are in Inches [mm]

1.050

SCALE

11772

COMPONENT

**COMPRESSION SPRINGS** 

UNIT INCH [mm] SHEET

1 of 1

**SPRINGS**