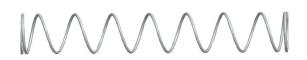

## **NOTES:**

1. Material: Stainless Steel 2. Finish: Glod Irridite

3. Ends: Closed and Ground

4. Total Coils: 10.000

5. Sugg. Max. Deflection: 2.800 (in) 6. Sugg. Max. Load: 2.300 (lbs)

7. All Drawing Dimensions are in Inches [mm]

1.050

SCALE

11772

COMPONENT

**COMPRESSION SPRINGS** 

UNIT INCH [mm] SHEET

1 of 1

**SPRINGS**