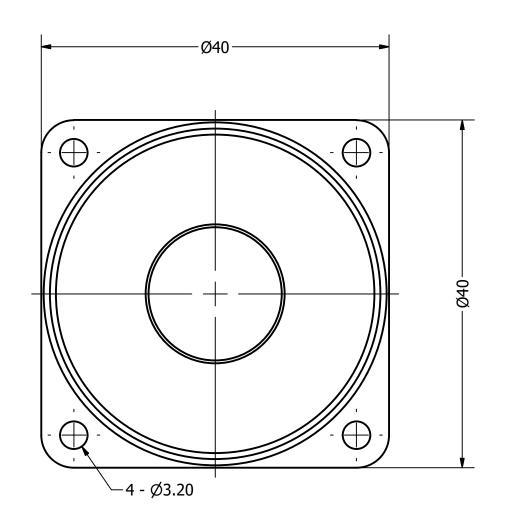

|              |        | 1        |           |
|--------------|--------|----------|-----------|
| Part Number: |        | DRAWN    | 2/17/2017 |
| CD4000       | 200 1  | CJ       | 3/17/2017 |
| SP4002       | 708-1  | CHECKED  | 3/24/2017 |
|              |        | P.D.     | 3/24/2017 |
| Description: | aalkar | APPROVED | 3/24/2017 |
| Dynamic Sp   | Jeakei | C.E.     | 3/24/201/ |

This document contains data proprietary to DB Unlimited. Any use or reproduction, in any form, without prior written permission of DB Unlimited is prohibited. All terms and conditions can be found at www.dbunlimitedco.com

## Top View



## Side View



## **Bottom View**



| Items                 | Specifications | Conditions  |                  |                                                       |           |          |  |  |
|-----------------------|----------------|-------------|------------------|-------------------------------------------------------|-----------|----------|--|--|
| Sound Pressure Level  | 87             | dB (@ 10cm) |                  |                                                       |           |          |  |  |
| Resonant Frequency    | 230            | Hz          |                  |                                                       |           |          |  |  |
| Frequency Range       | 230 ~ 20,000   | Hz          | REVISION HISTORY |