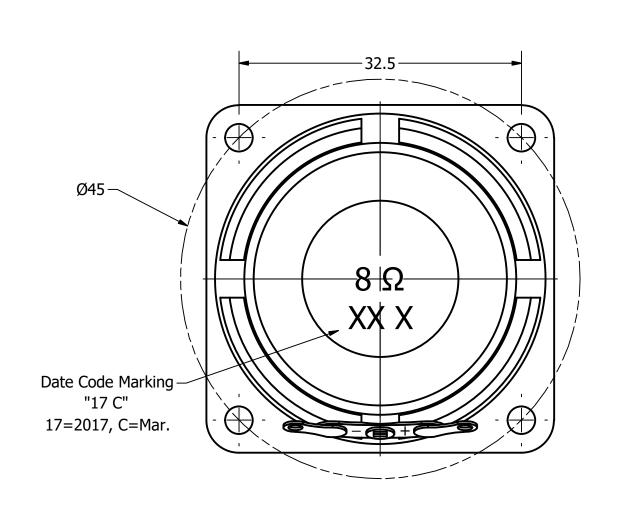

## **Bottom View**

| Items                 | Specifications | Conditions  |                  |                                                       |           |          |  |  |
|-----------------------|----------------|-------------|------------------|-------------------------------------------------------|-----------|----------|--|--|
| Sound Pressure Level  | 87             | dB (@ 10cm) |                  |                                                       |           |          |  |  |
| Resonant Frequency    | 230            | Hz          |                  |                                                       |           |          |  |  |
| Frequency Range       | 230 ~ 20,000   | Hz          | REVISION HISTORY |                                                       |           |          |  |  |
| Nominal Power         | 5              | W           | REV              | DESCRIPTION                                           | DATE      | APPROVED |  |  |
| Max. Power            | 6              | W           |                  | Released from Engineering                             | 3/24/2017 | C.E.     |  |  |
| Impedance             | 8              | Ω           | NOTES            |                                                       |           |          |  |  |
| Cone Material         | PU + Paper     |             |                  | 1) All dimensions are in mm unless otherwise noted    |           |          |  |  |
| Mount Type            | Frame          |             |                  | 2) All tolerances are ± 0.5 mm unless otherwise noted |           |          |  |  |
| Storage Temperature   | -40 ~ +85      | °C          |                  | 3) All parts meet RoHS                                |           |          |  |  |
| Operating Temperature | -25 ~ +70      | ∘C          |                  | 4) Subject to change or redrawn without notice        |           |          |  |  |
| Weight                | 21             | g           |                  |                                                       |           |          |  |  |