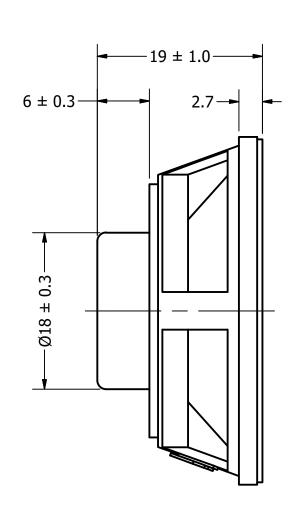

|              |        | 1        |           |
|--------------|--------|----------|-----------|
| Part Number: |        | DRAWN    | 2/17/2017 |
| CD4000       | 200 1  | CJ       | 3/17/2017 |
| SP4002       | 708-1  | CHECKED  | 3/24/2017 |
|              |        | P.D.     | 3/24/2017 |
| Description: | aalkar | APPROVED | 3/24/2017 |
| Dynamic Sp   | Jeakei | C.E.     | 3/24/201/ |

This document contains data proprietary to DB Unlimited. Any use or reproduction, in any form, without prior written permission of DB Unlimited is prohibited. All terms and conditions can be found at www.dbunlimitedco.com

## Top View



## Side View



## **Bottom View**



| Items                 | Specifications | Conditions  |                  |                                                       |           |          |  |  |
|-----------------------|----------------|-------------|------------------|-------------------------------------------------------|-----------|----------|--|--|
| Sound Pressure Level  | 87             | dB (@ 10cm) |                  |                                                       |           |          |  |  |
| Resonant Frequency    | 230            | Hz          |                  |                                                       |           |          |  |  |
| Frequency Range       | 230 ~ 20,000   | Hz          | REVISION HISTORY |                                                       |