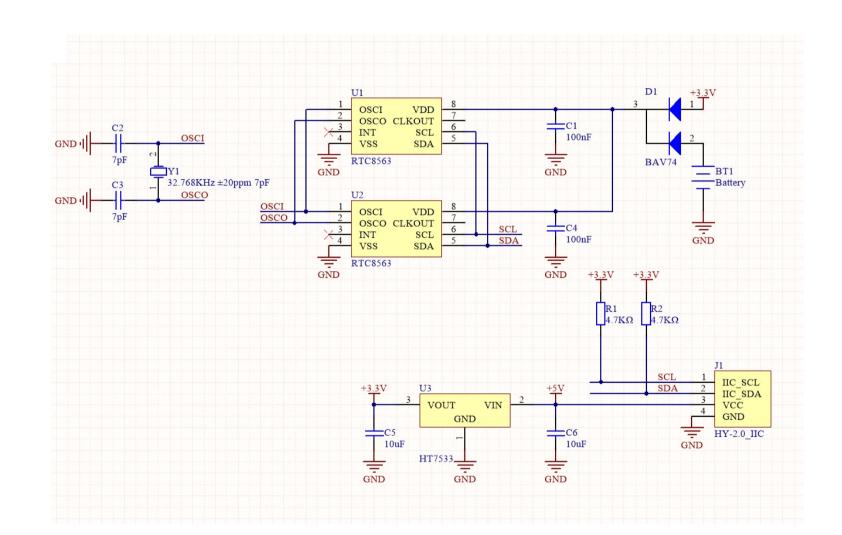

|  |  |

### Schematic



### Related Links

Datasheet

o HYM8563

## Example

#### Arduino

o M5\_BM8563 Lib

### Video