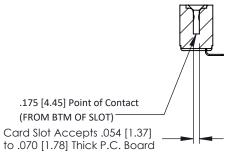

## **See Accompanying Pages for:**

- Contact Bend Details
- Mounting Options

SECTION A-A

307 ENG MASTER
DATE: AUG. 11/09

SHEET 1 OF 3

| 307 / 357 Card Edge Connector<br>Part Number: 307-007-553-104 |                  |                                                               | ACAD REFERENCE NO. |              |
|---------------------------------------------------------------|------------------|---------------------------------------------------------------|--------------------|--------------|
|                                                               |                  |                                                               | DRAWN:             | J.LEE        |
|                                                               |                  |                                                               | CHECKED:           |              |
|                                                               | CINC             | OR USED AS THE BASIS FOR THE MANUFACTURE OR SALE OF APPARATUS | SCALE:             | NTS          |
|                                                               | TORONTO, ONTARIO |                                                               | DRAWING            | NUMBER       |
| YOUR CONNECTION TO QUALITY & SERVICE                          |                  |                                                               | 3                  | 307 Assembly |