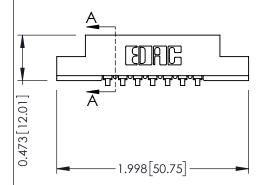

## **See Accompanying Pages for:**

- Contact Bend Details
- Mounting Options

SECTION A-A

307 ENG MASTER
DATE: AUG. 11/09

SHEET 1 OF 3

| 307 / 357 Card Edge Connector<br>Part Number: 307-007-553-104 |                  |                                                               | ACAD REFERENCE NO. |              |
|---------------------------------------------------------------|------------------|---------------------------------------------------------------|--------------------|--------------|
|                                                               |                  |                                                               | DRAWN:             | J.LEE        |
|                                                               |                  |                                                               | CHECKED:           |              |
|                                                               | CINC             | OR USED AS THE BASIS FOR THE MANUFACTURE OR SALE OF APPARATUS | SCALE:             | NTS          |
|                                                               | TORONTO, ONTARIO |                                                               | DRAWING            | NUMBER       |
| YOUR CONNECTION TO QUALITY & SERVICE                          |                  |                                                               | 3                  | 307 Assembly |