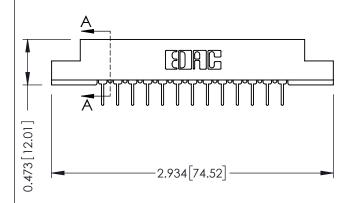

307 / 357 Card Edge Connector

Part Number: 307-013-431-107

EDAC INC
TORONTO, ONTARIO
CANADA
YOUR CONNECTION TO QUALITY & SERVICE

TORONTO TO QUALITY & SERVICE

TORONTO TO QUALITY & SERVICE

THESE DRAWINGS AND SPECIFICATIONS
ARE THE PROPERTY OF EDAC INC., AND
SHALL NOT BE REPRODUCED, OR COPIED
OR USED AS THE BASIS FOR THE
MANUFACTURE OR SALE OF APPARATUS
WITHOUT WRITTEN PERMISSION.