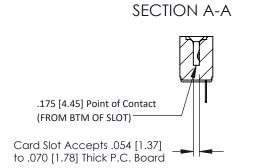

307 / 357 Card Edge Connector

Part Number: 307-013-431-107

EDAC INC
TORONTO, ONTARIO
CANADA
YOUR CONNECTION TO QUALITY & SERVICE

TORONTO TO QUALITY & SERVICE

TORONTO TO QUALITY & SERVICE

THESE DRAWINGS AND SPECIFICATIONS
ARE THE PROPERTY OF EDAC INC., AND
SHALL NOT BE REPRODUCED, OR COPIED
OR USED AS THE BASIS FOR THE
MANUFACTURE OR SALE OF APPARATUS
WITHOUT WRITTEN PERMISSION.