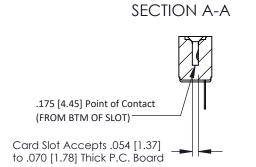

**Mounting Option** No Mounting Lugs **Contact Detail** 

Wire Hole .087x.013(2.21x0.33) - Tail LG=.282(7.16) .156 [3.96] Contact Spacing x .200 [5.08] Row Spacing

THIS IS A C.A.D. GENERATED DRAWING DO NOT MAKE MANUAL REVISIONS TO MASTER.