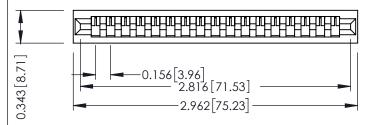

**Mounting Option** No Mounting Lugs **Contact Detail** 

Wire Hole .087x.013(2.21x0.33) - Tail LG=.282(7.16) .156 [3.96] Contact Spacing x .200 [5.08] Row Spacing

THIS IS A C.A.D. GENERATED DRAWING DO NOT MAKE MANUAL REVISIONS TO MASTER.