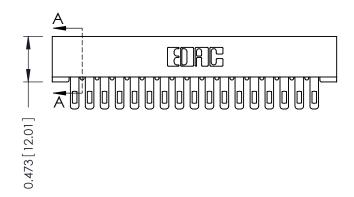

**Mounting Option** No Mounting Lugs **Contact Detail** 

Wire Hole .087x.013(2.21x0.33) - Tail LG=.282(7.16) .156 [3.96] Contact Spacing x .200 [5.08] Row Spacing

THIS IS A C.A.D. GENERATED DRAWING DO NOT MAKE MANUAL REVISIONS TO MASTER.