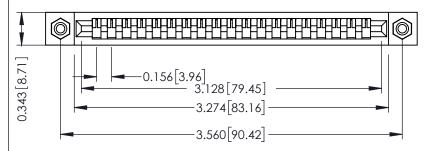

**Mounting Option** #4-40 Unified Threaded Inserts **Contact Detail** 

PC Tail .046x.013(1.17x0.33) - Tail LG=.213(5.41) .156 [3.96] Contact Spacing x .200 [5.08] Row Spacing

THIS IS A C.A.D. GENERATED DRAWING DO NOT MAKE MANUAL REVISIONS TO MASTER.