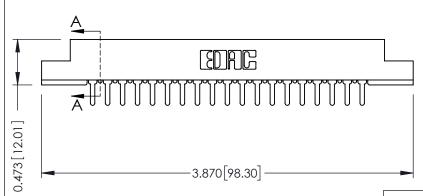

## SECTION A-A

.175 [4.45] Point of Contact (FROM BTM OF SLOT) Card Slot Accepts .054 [1.37] to .070 [1.78] Thick P.C. Board

**See Accompanying Pages for:** 

- **Contact Bend Details**
- **Mounting Options**