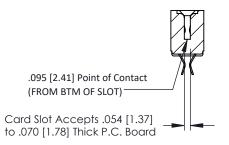

Mounting Option
M3-0.5 Metric Threaded Inserts

**Contact Detail** 

Extender Board Bend (Code 420 Contacts)

.156 [3.96] Contact Spacing x .200 [5.08] Row Spacing

THIS IS A C.A.D. GENERATED DRAWING

ER.

ISSUE NUMBER