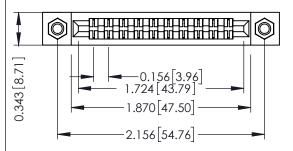

Mounting Option
M3-0.5 Metric Threaded Inserts

**Contact Detail** 

Extender Board Bend (Code 420 Contacts)

.156 [3.96] Contact Spacing x .200 [5.08] Row Spacing

THIS IS A C.A.D. GENERATED DRAWING

ER.

ISSUE NUMBER