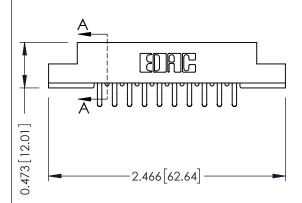

## SECTION A-A

307 ENG MASTER
DATE: AUG. 11/09

SHEET 1 OF 3

J.LEE

307 Assembly

NTS

| 307 / 357 Card Edge Connector<br>Part Number: 307-020-456-207 |                                                                 | A(                                                                                                                                                                                                                     |
|---------------------------------------------------------------|-----------------------------------------------------------------|------------------------------------------------------------------------------------------------------------------------------------------------------------------------------------------------------------------------|
|                                                               |                                                                 | DF                                                                                                                                                                                                                     |
|                                                               |                                                                 | С                                                                                                                                                                                                                      |
| EDAC INC                                                      | THESE DRAWINGS AND SPECIFICATIONS                               | S                                                                                                                                                                                                                      |
| TORONTO, ONTARIO                                              | SHALL NOT BE REPRODUCED,OR COPIED                               | DF                                                                                                                                                                                                                     |
| QUALITY & SERVICE                                             | MANUFACTURE OR SALE OF APPARATUS<br>WITHOUT WRITTEN PERMISSION. |                                                                                                                                                                                                                        |
|                                                               | 307-020-456-2  EDAC INC TORONTO, ONTARIO CANADA                 | 307-020-456-207  EDAC INC TORONTO, ONTARIO CANADA  THESE DRAWINGS AND SPECIFICATIONS ARE THE PROPERTY OF EDAC INC.,AND SHALL NOT BE REPRODUCED,OR COPIED OR USED AS THE BASIS FOR THE MANUFACTURE OR SALE OF APPARATUS |