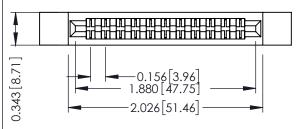

## **Mounting Option**

**Contact Detail** 

.128 (3.25) Dia. Side Mounting Holes Extender Board Bend (Code 420 Contacts) .156 [3.96] Contact Spacing x .200 [5.08] Row Spacing