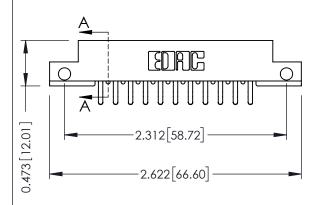

## SECTION A-A

| Part Number: 307-022-456-212 | 307 / 357 Card Edge Connector |
|------------------------------|-------------------------------|
|                              | Part Number: 307-022-456-212  |