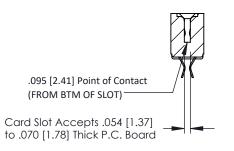

## **Mounting Option**

**Contact Detail** 

.128 (3.25) Dia. Side Mounting Holes Extender Board Bend (Code 420 Contacts) .156 [3.96] Contact Spacing x .200 [5.08] Row Spacing